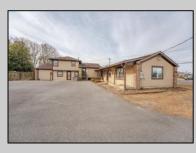

## COMMENTS

Exceptional commercial property in a prime location! Situated on a highly visible corner lot with over 36,000+- cars passing daily, this property offers approximately 3,500 sq. ft. of flexible space in the heart of Somers Point\'s General Business (GB) zone. The ground floor features an open layout that can be divided into separate offices, with two entrances, plus a rear retail/office space. The second floor includes additional office space and a full bathroom, ideal for various business needs. The GB zoning allows for a wide range of uses, including retail shops, professional offices, restaurants, beauty salons, health clubs, and more. With its unbeatable location across from the new Chick-fil-A and Panera Bread, ample parking, and easy access to major roadways, this property is perfect for businesses looking to capitalize on high traffic and strong local growth. Don\'t miss this incredible opportunity to bring your business vision to life! Schedule your tour today and explore the potential of this outstanding commercial property. **PROPERTY DETAILS** 