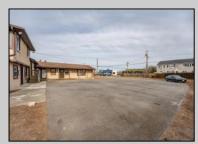

## COMMENTS

Exceptional commercial property in a prime location! Situated on a highly visible corner lot with over 36,000+- cars passing daily, this property offers approximately 3,500 sq. ft. of flexible space in the heart of Somers Point\'s General Business (GB) zone. The ground floor features an open layout that can be divided into separate offices, with two entrances, plus a rear retail/office space. The second floor includes additional office space and a full bathroom, ideal for various business needs. The GB zoning allows for a wide range of uses, including retail shops, professional offices, restaurants, beauty salons, health clubs, and more. With its unbeatable location across from the new Chick-fil-A and Panera Bread, ample parking, and easy access to major roadways, this property is perfect for businesses looking to capitalize on high traffic and strong local growth. Don\'t miss this incredible opportunity to bring your business vision to life! Schedule your tour today and explore the potential of this outstanding commercial property. **PROPERTY DETAILS** 