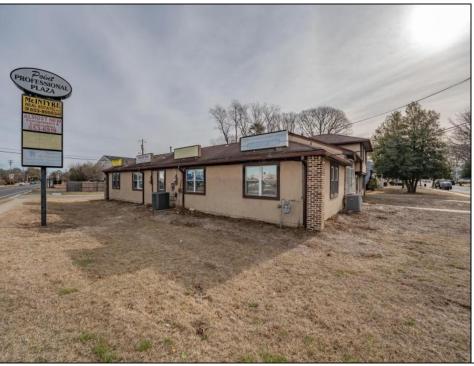

## COMMENTS

Exceptional commercial property in a prime location! Situated on a highly visible corner lot with over 36,000+- cars passing daily, this property offers approximately 3,500 sq. ft. of flexible space in the heart of Somers Point\'s General Business (GB) zone. The ground floor features an open layout that can be divided into separate offices, with two entrances, plus a rear retail/office space. The second floor includes additional office space and a full bathroom, ideal for various business needs. The GB zoning allows for a wide range of uses, including retail shops, professional offices, restaurants, beauty salons, health clubs, and more. With its unbeatable location across from the new Chick-fil-A and Panera Bread, ample parking, and easy access to major roadways, this property is perfect for businesses looking to capitalize on high traffic and strong local growth. Don\'t miss this incredible opportunity to bring your business vision to life! Schedule your tour today and explore the potential of this outstanding commercial property. **PROPERTY DETAILS** 