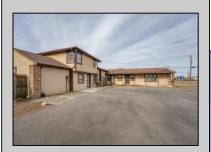

## COMMENTS

Exceptional commercial property in a prime location! Situated on a highly visible corner lot with over 36,000+- cars passing daily, this property offers approximately 3,500 sq. ft. of flexible space in the heart of Somers Point\'s General Business (GB) zone. The ground floor features an open layout that can be divided into separate offices, with two entrances, plus a rear retail/office space. The second floor includes additional office space and a full bathroom, ideal for various business needs. The GB zoning allows for a wide range of uses, including retail shops, professional offices, restaurants, beauty salons, health clubs, and more. With its unbeatable location across from the new Chick-fil-A and Panera Bread, ample parking, and easy access to major roadways, this property is perfect for businesses looking to capitalize on high traffic and strong local growth. Don\'t miss this incredible opportunity to bring your business vision to life! Schedule your tour today and explore the potential of this outstanding commercial property. **PROPERTY DETAILS** 