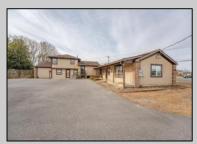

## **COMMENTS**

Exceptional commercial property in a prime location! Situated on a highly visible corner lot with over 36,000+- cars passing daily, this property offers approximately 3,500 sq. ft. of flexible space in the heart of Somers Point\'s General Business (GB) zone. The ground floor features an open layout that can be divided into separate offices, with two entrances, plus a rear retail/office space. The second floor includes additional office space and a full bathroom, ideal for various business needs. The GB zoning allows for a wide range of uses, including retail shops, professional offices, restaurants, beauty salons, health clubs, and more. With its unbeatable location across from the new Chick-fil-A and Panera Bread, ample parking, and easy access to major roadways, this property is perfect for businesses looking to capitalize on high traffic and strong local growth. Don\'t miss this incredible opportunity to bring your business vision to life! Schedule your tour today and explore the potential of this outstanding commercial property.