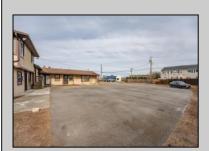

## **COMMENTS**

Exceptional commercial property in a prime location! Situated on a highly visible corner lot with over 36,000+- cars passing daily, this property offers approximately 3,500 sq. ft. of flexible space in the heart of Somers Point\'s General Business (GB) zone. The ground floor features an open layout that can be divided into separate offices, with two entrances, plus a rear retail/office space. The second floor includes additional office space and a full bathroom, ideal for various business needs. The GB zoning allows for a wide range of uses, including retail shops, professional offices, restaurants, beauty salons, health clubs, and more. With its unbeatable location across from the new Chick-fil-A and Panera Bread, ample parking, and easy access to major roadways, this property is perfect for businesses looking to capitalize on high traffic and strong local growth. Don\'t miss this incredible opportunity to bring your business vision to life! Schedule your tour today and explore the potential of this outstanding commercial property.