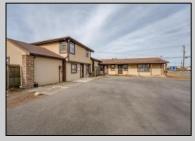

## **COMMENTS**

Exceptional commercial property in a prime location! Situated on a highly visible corner lot with over 36,000+- cars passing daily, this property offers approximately 3,500 sq. ft. of flexible space in the heart of Somers Point\'s General Business (GB) zone. The ground floor features an open layout that can be divided into separate offices, with two entrances, plus a rear retail/office space. The second floor includes additional office space and a full bathroom, ideal for various business needs. The GB zoning allows for a wide range of uses, including retail shops, professional offices, restaurants, beauty salons, health clubs, and more. With its unbeatable location across from the new Chick-fil-A and Panera Bread, ample parking, and easy access to major roadways, this property is perfect for businesses looking to capitalize on high traffic and strong local growth. Don\'t miss this incredible opportunity to bring your business vision to life! Schedule your tour today and explore the potential of this outstanding commercial property.