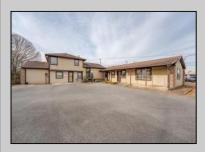

## **COMMENTS**

Exceptional commercial property in a prime location! Situated on a highly visible corner lot with over 36,000+- cars passing daily, this property offers approximately 3,500 sq. ft. of flexible space in the heart of Somers Point\'s General Business (GB) zone. The ground floor features an open layout that can be divided into separate offices, with two entrances, plus a rear retail/office space. The second floor includes additional office space and a full bathroom, ideal for various business needs. The GB zoning allows for a wide range of uses, including retail shops, professional offices, restaurants, beauty salons, health clubs, and more. With its unbeatable location across from the new Chick-fil-A and Panera Bread, ample parking, and easy access to major roadways, this property is perfect for businesses looking to capitalize on high traffic and strong local growth. Don\'t miss this incredible opportunity to bring your business vision to life! Schedule your tour today and explore the potential of this outstanding commercial property.