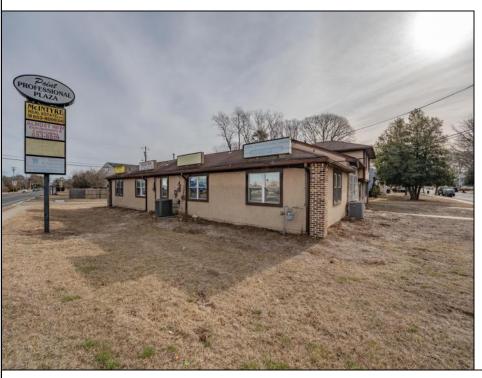

## **COMMENTS**

Exceptional commercial property in a prime location! Situated on a highly visible corner lot with over 36,000+- cars passing daily, this property offers approximately 3,500 sq. ft. of flexible space in the heart of Somers Point\'s General Business (GB) zone. The ground floor features an open layout that can be divided into separate offices, with two entrances, plus a rear retail/office space. The second floor includes additional office space and a full bathroom, ideal for various business needs. The GB zoning allows for a wide range of uses, including retail shops, professional offices, restaurants, beauty salons, health clubs, and more. With its unbeatable location across from the new Chick-fil-A and Panera Bread, ample parking, and easy access to major roadways, this property is perfect for businesses looking to capitalize on high traffic and strong local growth. Don\'t miss this incredible opportunity to bring your business vision to life! Schedule your tour today and explore the potential of this outstanding commercial property.