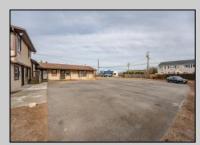

## COMMENTS

Exceptional commercial property in a prime location! Situated on a highly visible corner lot with over 36,000+- cars passing daily, this property offers approximately 3,500 sq. ft. of flexible space in the heart of Somers Point\'s General Business (GB) zone. The ground floor features an open layout that can be divided into separate offices, with two entrances, plus a rear retail/office space. The second floor includes additional office space and a full bathroom, ideal for various business needs. The GB zoning allows for a wide range of uses, including retail shops, professional offices, restaurants, beauty salons, health clubs, and more. With its unbeatable location across from the new Chick-fil-A and Panera Bread, ample parking, and easy access to major roadways, this property is perfect for businesses looking to capitalize on high traffic and strong local growth. Don\'t miss this incredible opportunity to bring your business vision to life! Schedule your tour today and explore the potential of this outstanding commercial property. **PROPERTY DETAILS** 