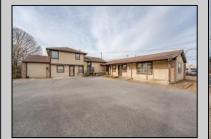

## COMMENTS

Exceptional commercial property in a prime location! Situated on a highly visible corner lot with over 36,000+- cars passing daily, this property offers approximately 3,500 sq. ft. of flexible space in the heart of Somers Point\'s General Business (GB) zone. The ground floor features an open layout that can be divided into separate offices, with two entrances, plus a rear retail/office space. The second floor includes additional office space and a full bathroom, ideal for various business needs. The GB zoning allows for a wide range of uses, including retail shops, professional offices, restaurants, beauty salons, health clubs, and more. With its unbeatable location across from the new Chick-fil-A and Panera Bread, ample parking, and easy access to major roadways, this property is perfect for businesses looking to capitalize on high traffic and strong local growth. Don\'t miss this incredible opportunity to bring your business vision to life! Schedule your tour today and explore the potential of this outstanding commercial property. **PROPERTY DETAILS** 