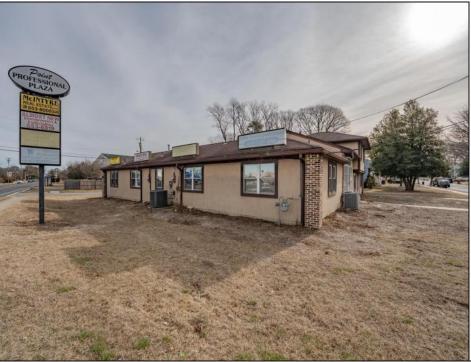

## COMMENTS

Exceptional commercial property in a prime location! Situated on a highly visible corner lot with over 36,000+- cars passing daily, this property offers approximately 3,500 sq. ft. of flexible space in the heart of Somers Point\'s General Business (GB) zone. The ground floor features an open layout that can be divided into separate offices, with two entrances, plus a rear retail/office space. The second floor includes additional office space and a full bathroom, ideal for various business needs. The GB zoning allows for a wide range of uses, including retail shops, professional offices, restaurants, beauty salons, health clubs, and more. With its unbeatable location across from the new Chick-fil-A and Panera Bread, ample parking, and easy access to major roadways, this property is perfect for businesses looking to capitalize on high traffic and strong local growth. Don\'t miss this incredible opportunity to bring your business vision to life! Schedule your tour today and explore the potential of this outstanding commercial property. **PROPERTY DETAILS** 