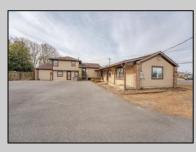

## COMMENTS

Exceptional commercial property in a prime location! Situated on a highly visible corner lot with over 36,000+- cars passing daily, this property offers approximately 3,500 sq. ft. of flexible space in the heart of Somers Point\'s General Business (GB) zone. The ground floor features an open layout that can be divided into separate offices, with two entrances, plus a rear retail/office space. The second floor includes additional office space and a full bathroom, ideal for various business needs. The GB zoning allows for a wide range of uses, including retail shops, professional offices, restaurants, beauty salons, health clubs, and more. With its unbeatable location across from the new Chick-fil-A and Panera Bread, ample parking, and easy access to major roadways, this property is perfect for businesses looking to capitalize on high traffic and strong local growth. Don\'t miss this incredible opportunity to bring your business vision to life! Schedule your tour today and explore the potential of this outstanding commercial property. **PROPERTY DETAILS** 