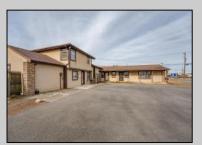

## **COMMENTS**

Exceptional commercial property in a prime location! Situated on a highly visible corner lot with over 36,000+- cars passing daily, this property offers approximately 3,500 sq. ft. of flexible space in the heart of Somers Point\'s General Business (GB) zone. The ground floor features an open layout that can be divided into separate offices, with two entrances, plus a rear retail/office space. The second floor includes additional office space and a full bathroom, ideal for various business needs. The GB zoning allows for a wide range of uses, including retail shops, professional offices, restaurants, beauty salons, health clubs, and more. With its unbeatable location across from the new Chick-fil-A and Panera Bread, ample parking, and easy access to major roadways, this property is perfect for businesses looking to capitalize on high traffic and strong local growth. Don\'t miss this incredible opportunity to bring your business vision to life! Schedule your tour today and explore the potential of this outstanding commercial property.