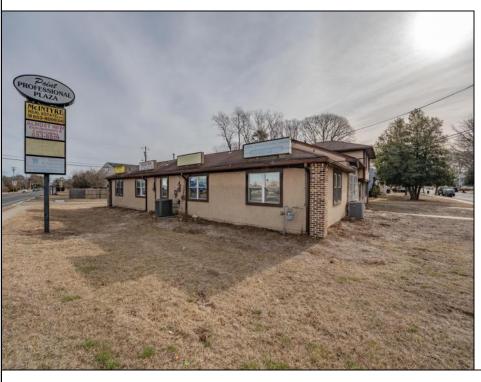

## **COMMENTS**

Exceptional commercial property in a prime location! Situated on a highly visible corner lot with over 36,000+- cars passing daily, this property offers approximately 3,500 sq. ft. of flexible space in the heart of Somers Point\'s General Business (GB) zone. The ground floor features an open layout that can be divided into separate offices, with two entrances, plus a rear retail/office space. The second floor includes additional office space and a full bathroom, ideal for various business needs. The GB zoning allows for a wide range of uses, including retail shops, professional offices, restaurants, beauty salons, health clubs, and more. With its unbeatable location across from the new Chick-fil-A and Panera Bread, ample parking, and easy access to major roadways, this property is perfect for businesses looking to capitalize on high traffic and strong local growth. Don\'t miss this incredible opportunity to bring your business vision to life! Schedule your tour today and explore the potential of this outstanding commercial property.