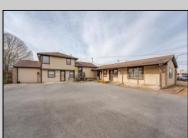

## **COMMENTS**

Exceptional commercial property in a prime location! Situated on a highly visible corner lot with over 36,000+- cars passing daily, this property offers approximately 3,500 sq. ft. of flexible space in the heart of Somers Point\'s General Business (GB) zone. The ground floor features an open layout that can be divided into separate offices, with two entrances, plus a rear retail/office space. The second floor includes additional office space and a full bathroom, ideal for various business needs. The GB zoning allows for a wide range of uses, including retail shops, professional offices, restaurants, beauty salons, health clubs, and more. With its unbeatable location across from the new Chick-fil-A and Panera Bread, ample parking, and easy access to major roadways, this property is perfect for businesses looking to capitalize on high traffic and strong local growth. Don\'t miss this incredible opportunity to bring your business vision to life! Schedule your tour today and explore the potential of this outstanding commercial property.