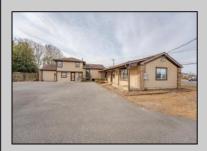

## **COMMENTS**

Exceptional commercial property in a prime location! Situated on a highly visible corner lot with over 36,000+- cars passing daily, this property offers approximately 3,500 sq. ft. of flexible space in the heart of Somers Point\'s General Business (GB) zone. The ground floor features an open layout that can be divided into separate offices, with two entrances, plus a rear retail/office space. The second floor includes additional office space and a full bathroom, ideal for various business needs. The GB zoning allows for a wide range of uses, including retail shops, professional offices, restaurants, beauty salons, health clubs, and more. With its unbeatable location across from the new Chick-fil-A and Panera Bread, ample parking, and easy access to major roadways, this property is perfect for businesses looking to capitalize on high traffic and strong local growth. Don\'t miss this incredible opportunity to bring your business vision to life! Schedule your tour today and explore the potential of this outstanding commercial property.