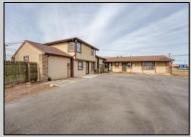

## **COMMENTS**

Exceptional commercial property in a prime location! Situated on a highly visible corner lot with over 36,000+- cars passing daily, this property offers approximately 3,500 sq. ft. of flexible space in the heart of Somers Point\'s General Business (GB) zone. The ground floor features an open layout that can be divided into separate offices, with two entrances, plus a rear retail/office space. The second floor includes additional office space and a full bathroom, ideal for various business needs. The GB zoning allows for a wide range of uses, including retail shops, professional offices, restaurants, beauty salons, health clubs, and more. With its unbeatable location across from the new Chick-fil-A and Panera Bread, ample parking, and easy access to major roadways, this property is perfect for businesses looking to capitalize on high traffic and strong local growth. Don\'t miss this incredible opportunity to bring your business vision to life! Schedule your tour today and explore the potential of this outstanding commercial property.