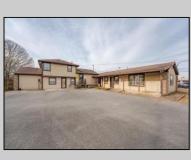

## **COMMENTS**

Exceptional commercial property in a prime location! Situated on a highly visible corner lot with over 36,000+- cars passing daily, this property offers approximately 3,500 sq. ft. of flexible space in the heart of Somers Point\'s General Business (GB) zone. The ground floor features an open layout that can be divided into separate offices, with two entrances, plus a rear retail/office space. The second floor includes additional office space and a full bathroom, ideal for various business needs. The GB zoning allows for a wide range of uses, including retail shops, professional offices, restaurants, beauty salons, health clubs, and more. With its unbeatable location across from the new Chick-fil-A and Panera Bread, ample parking, and easy access to major roadways, this property is perfect for businesses looking to capitalize on high traffic and strong local growth. Don\'t miss this incredible opportunity to bring your business vision to life! Schedule your tour today and explore the potential of this outstanding commercial property.