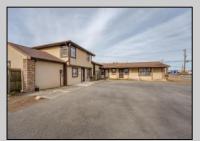

## **COMMENTS**

Exceptional commercial property in a prime location! Situated on a highly visible corner lot with over 36,000+- cars passing daily, this property offers approximately 3,500 sq. ft. of flexible space in the heart of Somers Point\'s General Business (GB) zone. The ground floor features an open layout that can be divided into separate offices, with two entrances, plus a rear retail/office space. The second floor includes additional office space and a full bathroom, ideal for various business needs. The GB zoning allows for a wide range of uses, including retail shops, professional offices, restaurants, beauty salons, health clubs, and more. With its unbeatable location across from the new Chick-fil-A and Panera Bread, ample parking, and easy access to major roadways, this property is perfect for businesses looking to capitalize on high traffic and strong local growth. Don\'t miss this incredible opportunity to bring your business vision to life! Schedule your tour today and explore the potential of this outstanding commercial property.