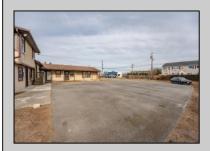

## **COMMENTS**

Exceptional commercial property in a prime location! Situated on a highly visible corner lot with over 36,000+- cars passing daily, this property offers approximately 3,500 sq. ft. of flexible space in the heart of Somers Point\'s General Business (GB) zone. The ground floor features an open layout that can be divided into separate offices, with two entrances, plus a rear retail/office space. The second floor includes additional office space and a full bathroom, ideal for various business needs. The GB zoning allows for a wide range of uses, including retail shops, professional offices, restaurants, beauty salons, health clubs, and more. With its unbeatable location across from the new Chick-fil-A and Panera Bread, ample parking, and easy access to major roadways, this property is perfect for businesses looking to capitalize on high traffic and strong local growth. Don\'t miss this incredible opportunity to bring your business vision to life! Schedule your tour today and explore the potential of this outstanding commercial property.