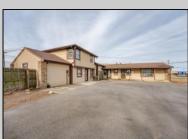

## **COMMENTS**

Exceptional commercial property in a prime location! Situated on a highly visible corner lot with over 36,000+- cars passing daily, this property offers approximately 3,500 sq. ft. of flexible space in the heart of Somers Point\'s General Business (GB) zone. The ground floor features an open layout that can be divided into separate offices, with two entrances, plus a rear retail/office space. The second floor includes additional office space and a full bathroom, ideal for various business needs. The GB zoning allows for a wide range of uses, including retail shops, professional offices, restaurants, beauty salons, health clubs, and more. With its unbeatable location across from the new Chick-fil-A and Panera Bread, ample parking, and easy access to major roadways, this property is perfect for businesses looking to capitalize on high traffic and strong local growth. Don\'t miss this incredible opportunity to bring your business vision to life! Schedule your tour today and explore the potential of this outstanding commercial property.