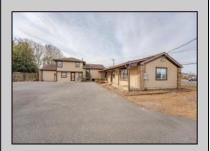

## **COMMENTS**

Exceptional commercial property in a prime location! Situated on a highly visible corner lot with over 36,000+- cars passing daily, this property offers approximately 3,500 sq. ft. of flexible space in the heart of Somers Point\'s General Business (GB) zone. The ground floor features an open layout that can be divided into separate offices, with two entrances, plus a rear retail/office space. The second floor includes additional office space and a full bathroom, ideal for various business needs. The GB zoning allows for a wide range of uses, including retail shops, professional offices, restaurants, beauty salons, health clubs, and more. With its unbeatable location across from the new Chick-fil-A and Panera Bread, ample parking, and easy access to major roadways, this property is perfect for businesses looking to capitalize on high traffic and strong local growth. Don\'t miss this incredible opportunity to bring your business vision to life! Schedule your tour today and explore the potential of this outstanding commercial property.