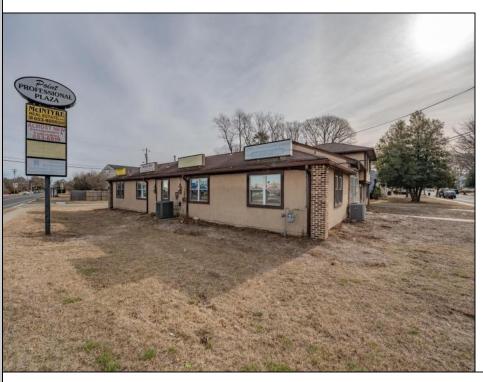

## **COMMENTS**

Exceptional commercial property in a prime location! Situated on a highly visible corner lot with over 36,000+- cars passing daily, this property offers approximately 3,500 sq. ft. of flexible space in the heart of Somers Point\'s General Business (GB) zone. The ground floor features an open layout that can be divided into separate offices, with two entrances, plus a rear retail/office space. The second floor includes additional office space and a full bathroom, ideal for various business needs. The GB zoning allows for a wide range of uses, including retail shops, professional offices, restaurants, beauty salons, health clubs, and more. With its unbeatable location across from the new Chick-fil-A and Panera Bread, ample parking, and easy access to major roadways, this property is perfect for businesses looking to capitalize on high traffic and strong local growth. Don\'t miss this incredible opportunity to bring your business vision to life! Schedule your tour today and explore the potential of this outstanding commercial property.