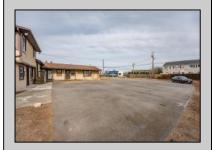

## **COMMENTS**

Exceptional commercial property in a prime location! Situated on a highly visible corner lot with over 36,000+- cars passing daily, this property offers approximately 3,500 sq. ft. of flexible space in the heart of Somers Point\'s General Business (GB) zone. The ground floor features an open layout that can be divided into separate offices, with two entrances, plus a rear retail/office space. The second floor includes additional office space and a full bathroom, ideal for various business needs. The GB zoning allows for a wide range of uses, including retail shops, professional offices, restaurants, beauty salons, health clubs, and more. With its unbeatable location across from the new Chick-fil-A and Panera Bread, ample parking, and easy access to major roadways, this property is perfect for businesses looking to capitalize on high traffic and strong local growth. Don\'t miss this incredible opportunity to bring your business vision to life! Schedule your tour today and explore the potential of this outstanding commercial property.