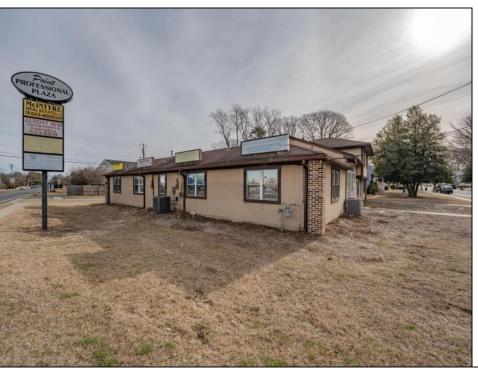

## **COMMENTS**

Exceptional commercial property in a prime location! Situated on a highly visible corner lot with over 36,000+- cars passing daily, this property offers approximately 3,500 sq. ft. of flexible space in the heart of Somers Point\'s General Business (GB) zone. The ground floor features an open layout that can be divided into separate offices, with two entrances, plus a rear retail/office space. The second floor includes additional office space and a full bathroom, ideal for various business needs. The GB zoning allows for a wide range of uses, including retail shops, professional offices, restaurants, beauty salons, health clubs, and more. With its unbeatable location across from the new Chick-fil-A and Panera Bread, ample parking, and easy access to major roadways, this property is perfect for businesses looking to capitalize on high traffic and strong local growth. Don\'t miss this incredible opportunity to bring your business vision to life! Schedule your tour today and explore the potential of this outstanding commercial property.