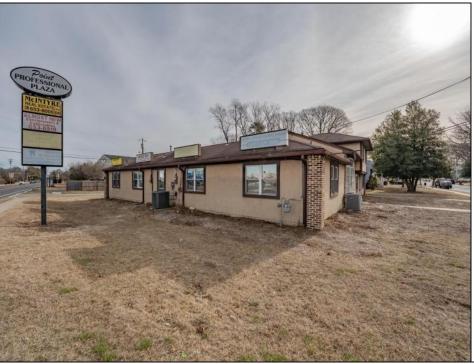

## COMMENTS

Exceptional commercial property in a prime location! Situated on a highly visible corner lot with over 36,000+- cars passing daily, this property offers approximately 3,500 sq. ft. of flexible space in the heart of Somers Point\'s General Business (GB) zone. The ground floor features an open layout that can be divided into separate offices, with two entrances, plus a rear retail/office space. The second floor includes additional office space and a full bathroom, ideal for various business needs. The GB zoning allows for a wide range of uses, including retail shops, professional offices, restaurants, beauty salons, health clubs, and more. With its unbeatable location across from the new Chick-fil-A and Panera Bread, ample parking, and easy access to major roadways, this property is perfect for businesses looking to capitalize on high traffic and strong local growth. Don\'t miss this incredible opportunity to bring your business vision to life! Schedule your tour today and explore the potential of this outstanding commercial property. **PROPERTY DETAILS** 