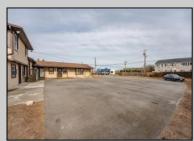

## COMMENTS

Exceptional commercial property in a prime location! Situated on a highly visible corner lot with over 36,000+- cars passing daily, this property offers approximately 3,500 sq. ft. of flexible space in the heart of Somers Point\'s General Business (GB) zone. The ground floor features an open layout that can be divided into separate offices, with two entrances, plus a rear retail/office space. The second floor includes additional office space and a full bathroom, ideal for various business needs. The GB zoning allows for a wide range of uses, including retail shops, professional offices, restaurants, beauty salons, health clubs, and more. With its unbeatable location across from the new Chick-fil-A and Panera Bread, ample parking, and easy access to major roadways, this property is perfect for businesses looking to capitalize on high traffic and strong local growth. Don\'t miss this incredible opportunity to bring your business vision to life! Schedule your tour today and explore the potential of this outstanding commercial property. **PROPERTY DETAILS** 