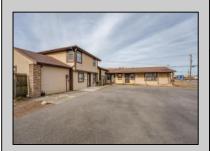

## COMMENTS

Exceptional commercial property in a prime location! Situated on a highly visible corner lot with over 36,000+- cars passing daily, this property offers approximately 3,500 sq. ft. of flexible space in the heart of Somers Point\'s General Business (GB) zone. The ground floor features an open layout that can be divided into separate offices, with two entrances, plus a rear retail/office space. The second floor includes additional office space and a full bathroom, ideal for various business needs. The GB zoning allows for a wide range of uses, including retail shops, professional offices, restaurants, beauty salons, health clubs, and more. With its unbeatable location across from the new Chick-fil-A and Panera Bread, ample parking, and easy access to major roadways, this property is perfect for businesses looking to capitalize on high traffic and strong local growth. Don\'t miss this incredible opportunity to bring your business vision to life! Schedule your tour today and explore the potential of this outstanding commercial property. **PROPERTY DETAILS** 