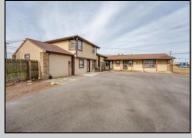

## **COMMENTS**

Exceptional commercial property in a prime location! Situated on a highly visible corner lot with over 36,000+- cars passing daily, this property offers approximately 3,500 sq. ft. of flexible space in the heart of Somers Point\'s General Business (GB) zone. The ground floor features an open layout that can be divided into separate offices, with two entrances, plus a rear retail/office space. The second floor includes additional office space and a full bathroom, ideal for various business needs. The GB zoning allows for a wide range of uses, including retail shops, professional offices, restaurants, beauty salons, health clubs, and more. With its unbeatable location across from the new Chick-fil-A and Panera Bread, ample parking, and easy access to major roadways, this property is perfect for businesses looking to capitalize on high traffic and strong local growth. Don\'t miss this incredible opportunity to bring your business vision to life! Schedule your tour today and explore the potential of this outstanding commercial property.