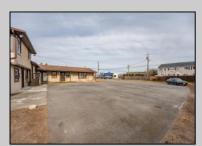

## **COMMENTS**

Exceptional commercial property in a prime location! Situated on a highly visible corner lot with over 36,000+- cars passing daily, this property offers approximately 3,500 sq. ft. of flexible space in the heart of Somers Point\'s General Business (GB) zone. The ground floor features an open layout that can be divided into separate offices, with two entrances, plus a rear retail/office space. The second floor includes additional office space and a full bathroom, ideal for various business needs. The GB zoning allows for a wide range of uses, including retail shops, professional offices, restaurants, beauty salons, health clubs, and more. With its unbeatable location across from the new Chick-fil-A and Panera Bread, ample parking, and easy access to major roadways, this property is perfect for businesses looking to capitalize on high traffic and strong local growth. Don\'t miss this incredible opportunity to bring your business vision to life! Schedule your tour today and explore the potential of this outstanding commercial property.