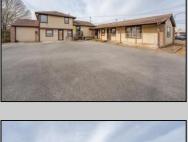

## **COMMENTS**

Exceptional commercial property in a prime location! Situated on a highly visible corner lot with over 36,000+- cars passing daily, this property offers approximately 3,500 sq. ft. of flexible space in the heart of Somers Point\'s General Business (GB) zone. The ground floor features an open layout that can be divided into separate offices, with two entrances, plus a rear retail/office space. The second floor includes additional office space and a full bathroom, ideal for various business needs. The GB zoning allows for a wide range of uses, including retail shops, professional offices, restaurants, beauty salons, health clubs, and more. With its unbeatable location across from the new Chick-fil-A and Panera Bread, ample parking, and easy access to major roadways, this property is perfect for businesses looking to capitalize on high traffic and strong local growth. Don\'t miss this incredible opportunity to bring your business vision to life! Schedule your tour today and explore the potential of this outstanding commercial property.