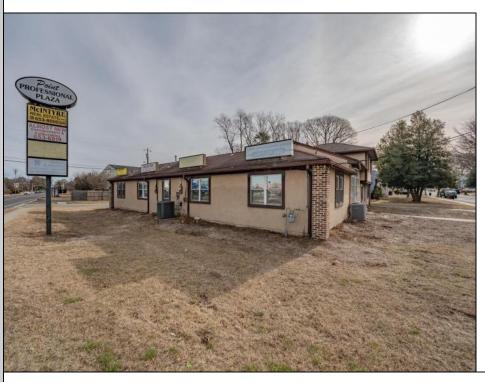

## **COMMENTS**

Exceptional commercial property in a prime location! Situated on a highly visible corner lot with over 36,000+- cars passing daily, this property offers approximately 3,500 sq. ft. of flexible space in the heart of Somers Point\'s General Business (GB) zone. The ground floor features an open layout that can be divided into separate offices, with two entrances, plus a rear retail/office space. The second floor includes additional office space and a full bathroom, ideal for various business needs. The GB zoning allows for a wide range of uses, including retail shops, professional offices, restaurants, beauty salons, health clubs, and more. With its unbeatable location across from the new Chick-fil-A and Panera Bread, ample parking, and easy access to major roadways, this property is perfect for businesses looking to capitalize on high traffic and strong local growth. Don\'t miss this incredible opportunity to bring your business vision to life! Schedule your tour today and explore the potential of this outstanding commercial property.