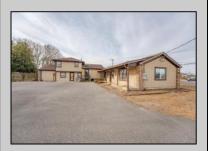

## **COMMENTS**

Exceptional commercial property in a prime location! Situated on a highly visible corner lot with over 36,000+- cars passing daily, this property offers approximately 3,500 sq. ft. of flexible space in the heart of Somers Point\'s General Business (GB) zone. The ground floor features an open layout that can be divided into separate offices, with two entrances, plus a rear retail/office space. The second floor includes additional office space and a full bathroom, ideal for various business needs. The GB zoning allows for a wide range of uses, including retail shops, professional offices, restaurants, beauty salons, health clubs, and more. With its unbeatable location across from the new Chick-fil-A and Panera Bread, ample parking, and easy access to major roadways, this property is perfect for businesses looking to capitalize on high traffic and strong local growth. Don\'t miss this incredible opportunity to bring your business vision to life! Schedule your tour today and explore the potential of this outstanding commercial property.