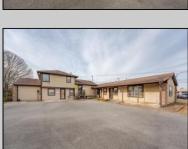

## **COMMENTS**

Exceptional commercial property in a prime location! Situated on a highly visible corner lot with over 36,000+- cars passing daily, this property offers approximately 3,500 sq. ft. of flexible space in the heart of Somers Point\'s General Business (GB) zone. The ground floor features an open layout that can be divided into separate offices, with two entrances, plus a rear retail/office space. The second floor includes additional office space and a full bathroom, ideal for various business needs. The GB zoning allows for a wide range of uses, including retail shops, professional offices, restaurants, beauty salons, health clubs, and more. With its unbeatable location across from the new Chick-fil-A and Panera Bread, ample parking, and easy access to major roadways, this property is perfect for businesses looking to capitalize on high traffic and strong local growth. Don\'t miss this incredible opportunity to bring your business vision to life! Schedule your tour today and explore the potential of this outstanding commercial property.