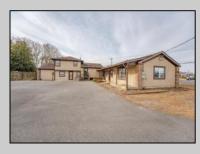

## COMMENTS

Exceptional commercial property in a prime location! Situated on a highly visible corner lot with over 36,000+- cars passing daily, this property offers approximately 3,500 sq. ft. of flexible space in the heart of Somers Point\'s General Business (GB) zone. The ground floor features an open layout that can be divided into separate offices, with two entrances, plus a rear retail/office space. The second floor includes additional office space and a full bathroom, ideal for various business needs. The GB zoning allows for a wide range of uses, including retail shops, professional offices, restaurants, beauty salons, health clubs, and more. With its unbeatable location across from the new Chick-fil-A and Panera Bread, ample parking, and easy access to major roadways, this property is perfect for businesses looking to capitalize on high traffic and strong local growth. Don\'t miss this incredible opportunity to bring your business vision to life! Schedule your tour today and explore the potential of this outstanding commercial property. **PROPERTY DETAILS** 