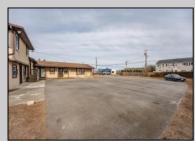

## COMMENTS

Exceptional commercial property in a prime location! Situated on a highly visible corner lot with over 36,000+- cars passing daily, this property offers approximately 3,500 sq. ft. of flexible space in the heart of Somers Point\'s General Business (GB) zone. The ground floor features an open layout that can be divided into separate offices, with two entrances, plus a rear retail/office space. The second floor includes additional office space and a full bathroom, ideal for various business needs. The GB zoning allows for a wide range of uses, including retail shops, professional offices, restaurants, beauty salons, health clubs, and more. With its unbeatable location across from the new Chick-fil-A and Panera Bread, ample parking, and easy access to major roadways, this property is perfect for businesses looking to capitalize on high traffic and strong local growth. Don\'t miss this incredible opportunity to bring your business vision to life! Schedule your tour today and explore the potential of this outstanding commercial property. **PROPERTY DETAILS** 