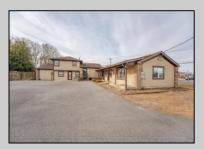

## **COMMENTS**

Exceptional commercial property in a prime location! Situated on a highly visible corner lot with over 36,000+- cars passing daily, this property offers approximately 3,500 sq. ft. of flexible space in the heart of Somers Point\'s General Business (GB) zone. The ground floor features an open layout that can be divided into separate offices, with two entrances, plus a rear retail/office space. The second floor includes additional office space and a full bathroom, ideal for various business needs. The GB zoning allows for a wide range of uses, including retail shops, professional offices, restaurants, beauty salons, health clubs, and more. With its unbeatable location across from the new Chick-fil-A and Panera Bread, ample parking, and easy access to major roadways, this property is perfect for businesses looking to capitalize on high traffic and strong local growth. Don\'t miss this incredible opportunity to bring your business vision to life! Schedule your tour today and explore the potential of this outstanding commercial property.