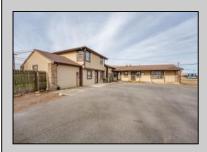

## **COMMENTS**

Exceptional commercial property in a prime location! Situated on a highly visible corner lot with over 36,000+- cars passing daily, this property offers approximately 3,500 sq. ft. of flexible space in the heart of Somers Point\'s General Business (GB) zone. The ground floor features an open layout that can be divided into separate offices, with two entrances, plus a rear retail/office space. The second floor includes additional office space and a full bathroom, ideal for various business needs. The GB zoning allows for a wide range of uses, including retail shops, professional offices, restaurants, beauty salons, health clubs, and more. With its unbeatable location across from the new Chick-fil-A and Panera Bread, ample parking, and easy access to major roadways, this property is perfect for businesses looking to capitalize on high traffic and strong local growth. Don\'t miss this incredible opportunity to bring your business vision to life! Schedule your tour today and explore the potential of this outstanding commercial property.