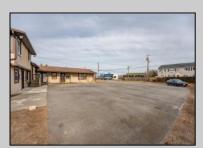

## **COMMENTS**

Exceptional commercial property in a prime location! Situated on a highly visible corner lot with over 36,000+- cars passing daily, this property offers approximately 3,500 sq. ft. of flexible space in the heart of Somers Point\'s General Business (GB) zone. The ground floor features an open layout that can be divided into separate offices, with two entrances, plus a rear retail/office space. The second floor includes additional office space and a full bathroom, ideal for various business needs. The GB zoning allows for a wide range of uses, including retail shops, professional offices, restaurants, beauty salons, health clubs, and more. With its unbeatable location across from the new Chick-fil-A and Panera Bread, ample parking, and easy access to major roadways, this property is perfect for businesses looking to capitalize on high traffic and strong local growth. Don\'t miss this incredible opportunity to bring your business vision to life! Schedule your tour today and explore the potential of this outstanding commercial property.