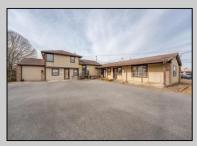

## **COMMENTS**

Exceptional commercial property in a prime location! Situated on a highly visible corner lot with over 36,000+- cars passing daily, this property offers approximately 3,500 sq. ft. of flexible space in the heart of Somers Point\'s General Business (GB) zone. The ground floor features an open layout that can be divided into separate offices, with two entrances, plus a rear retail/office space. The second floor includes additional office space and a full bathroom, ideal for various business needs. The GB zoning allows for a wide range of uses, including retail shops, professional offices, restaurants, beauty salons, health clubs, and more. With its unbeatable location across from the new Chick-fil-A and Panera Bread, ample parking, and easy access to major roadways, this property is perfect for businesses looking to capitalize on high traffic and strong local growth. Don\'t miss this incredible opportunity to bring your business vision to life! Schedule your tour today and explore the potential of this outstanding commercial property.