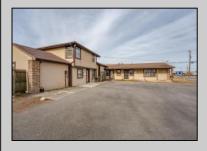

## **COMMENTS**

Exceptional commercial property in a prime location! Situated on a highly visible corner lot with over 36,000+- cars passing daily, this property offers approximately 3,500 sq. ft. of flexible space in the heart of Somers Point\'s General Business (GB) zone. The ground floor features an open layout that can be divided into separate offices, with two entrances, plus a rear retail/office space. The second floor includes additional office space and a full bathroom, ideal for various business needs. The GB zoning allows for a wide range of uses, including retail shops, professional offices, restaurants, beauty salons, health clubs, and more. With its unbeatable location across from the new Chick-fil-A and Panera Bread, ample parking, and easy access to major roadways, this property is perfect for businesses looking to capitalize on high traffic and strong local growth. Don\'t miss this incredible opportunity to bring your business vision to life! Schedule your tour today and explore the potential of this outstanding commercial property.