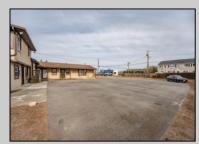

## COMMENTS

Exceptional commercial property in a prime location! Situated on a highly visible corner lot with over 36,000+- cars passing daily, this property offers approximately 3,500 sq. ft. of flexible space in the heart of Somers Point\'s General Business (GB) zone. The ground floor features an open layout that can be divided into separate offices, with two entrances, plus a rear retail/office space. The second floor includes additional office space and a full bathroom, ideal for various business needs. The GB zoning allows for a wide range of uses, including retail shops, professional offices, restaurants, beauty salons, health clubs, and more. With its unbeatable location across from the new Chick-fil-A and Panera Bread, ample parking, and easy access to major roadways, this property is perfect for businesses looking to capitalize on high traffic and strong local growth. Don\'t miss this incredible opportunity to bring your business vision to life! Schedule your tour today and explore the potential of this outstanding commercial property. **PROPERTY DETAILS** 