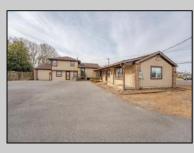

## COMMENTS

Exceptional commercial property in a prime location! Situated on a highly visible corner lot with over 36,000+- cars passing daily, this property offers approximately 3,500 sq. ft. of flexible space in the heart of Somers Point\'s General Business (GB) zone. The ground floor features an open layout that can be divided into separate offices, with two entrances, plus a rear retail/office space. The second floor includes additional office space and a full bathroom, ideal for various business needs. The GB zoning allows for a wide range of uses, including retail shops, professional offices, restaurants, beauty salons, health clubs, and more. With its unbeatable location across from the new Chick-fil-A and Panera Bread, ample parking, and easy access to major roadways, this property is perfect for businesses looking to capitalize on high traffic and strong local growth. Don\'t miss this incredible opportunity to bring your business vision to life! Schedule your tour today and explore the potential of this outstanding commercial property. **PROPERTY DETAILS** 