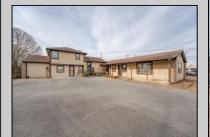

## COMMENTS

Exceptional commercial property in a prime location! Situated on a highly visible corner lot with over 36,000+- cars passing daily, this property offers approximately 3,500 sq. ft. of flexible space in the heart of Somers Point\'s General Business (GB) zone. The ground floor features an open layout that can be divided into separate offices, with two entrances, plus a rear retail/office space. The second floor includes additional office space and a full bathroom, ideal for various business needs. The GB zoning allows for a wide range of uses, including retail shops, professional offices, restaurants, beauty salons, health clubs, and more. With its unbeatable location across from the new Chick-fil-A and Panera Bread, ample parking, and easy access to major roadways, this property is perfect for businesses looking to capitalize on high traffic and strong local growth. Don\'t miss this incredible opportunity to bring your business vision to life! Schedule your tour today and explore the potential of this outstanding commercial property. **PROPERTY DETAILS** 