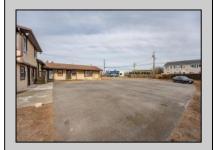

## COMMENTS

Exceptional commercial property in a prime location! Situated on a highly visible corner lot with over 36,000+- cars passing daily, this property offers approximately 3,500 sq. ft. of flexible space in the heart of Somers Point\'s General Business (GB) zone. The ground floor features an open layout that can be divided into separate offices, with two entrances, plus a rear retail/office space. The second floor includes additional office space and a full bathroom, ideal for various business needs. The GB zoning allows for a wide range of uses, including retail shops, professional offices, restaurants, beauty salons, health clubs, and more. With its unbeatable location across from the new Chick-fil-A and Panera Bread, ample parking, and easy access to major roadways, this property is perfect for businesses looking to capitalize on high traffic and strong local growth. Don\'t miss this incredible opportunity to bring your business vision to life! Schedule your tour today and explore the potential of this outstanding commercial property.