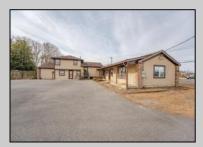

## COMMENTS

Exceptional commercial property in a prime location! Situated on a highly visible corner lot with over 36,000+- cars passing daily, this property offers approximately 3,500 sq. ft. of flexible space in the heart of Somers Point\'s General Business (GB) zone. The ground floor features an open layout that can be divided into separate offices, with two entrances, plus a rear retail/office space. The second floor includes additional office space and a full bathroom, ideal for various business needs. The GB zoning allows for a wide range of uses, including retail shops, professional offices, restaurants, beauty salons, health clubs, and more. With its unbeatable location across from the new Chick-fil-A and Panera Bread, ample parking, and easy access to major roadways, this property is perfect for businesses looking to capitalize on high traffic and strong local growth. Don\'t miss this incredible opportunity to bring your business vision to life! Schedule your tour today and explore the potential of this outstanding commercial property.