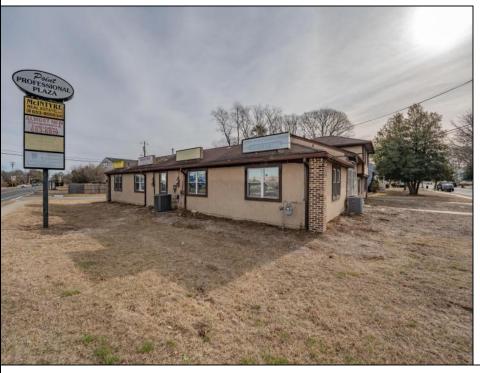

## COMMENTS

Exceptional commercial property in a prime location! Situated on a highly visible corner lot with over 36,000+- cars passing daily, this property offers approximately 3,500 sq. ft. of flexible space in the heart of Somers Point\'s General Business (GB) zone. The ground floor features an open layout that can be divided into separate offices, with two entrances, plus a rear retail/office space. The second floor includes additional office space and a full bathroom, ideal for various business needs. The GB zoning allows for a wide range of uses, including retail shops, professional offices, restaurants, beauty salons, health clubs, and more. With its unbeatable location across from the new Chick-fil-A and Panera Bread, ample parking, and easy access to major roadways, this property is perfect for businesses looking to capitalize on high traffic and strong local growth. Don\'t miss this incredible opportunity to bring your business vision to life! Schedule your tour today and explore the potential of this outstanding commercial property.