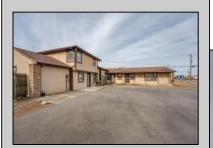

## COMMENTS

Exceptional commercial property in a prime location! Situated on a highly visible corner lot with over 36,000+- cars passing daily, this property offers approximately 3,500 sq. ft. of flexible space in the heart of Somers Point\'s General Business (GB) zone. The ground floor features an open layout that can be divided into separate offices, with two entrances, plus a rear retail/office space. The second floor includes additional office space and a full bathroom, ideal for various business needs. The GB zoning allows for a wide range of uses, including retail shops, professional offices, restaurants, beauty salons, health clubs, and more. With its unbeatable location across from the new Chick-fil-A and Panera Bread, ample parking, and easy access to major roadways, this property is perfect for businesses looking to capitalize on high traffic and strong local growth. Don/t miss this incredible opportunity to bring your business vision to life! Schedule your tour today and explore the potential of this outstanding commercial property.