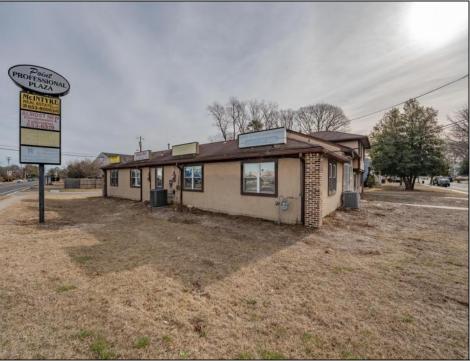

## COMMENTS

Exceptional commercial property in a prime location! Situated on a highly visible corner lot with over 36,000+- cars passing daily, this property offers approximately 3,500 sq. ft. of flexible space in the heart of Somers Point\'s General Business (GB) zone. The ground floor features an open layout that can be divided into separate offices, with two entrances, plus a rear retail/office space. The second floor includes additional office space and a full bathroom, ideal for various business needs. The GB zoning allows for a wide range of uses, including retail shops, professional offices, restaurants, beauty salons, health clubs, and more. With its unbeatable location across from the new Chick-fil-A and Panera Bread, ample parking, and easy access to major roadways, this property is perfect for businesses looking to capitalize on high traffic and strong local growth. Don/t miss this incredible opportunity to bring your business vision to life! Schedule your tour today and explore the potential of this outstanding commercial property.