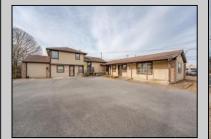

## COMMENTS

Exceptional commercial property in a prime location! Situated on a highly visible corner lot with over 36,000+- cars passing daily, this property offers approximately 3,500 sq. ft. of flexible space in the heart of Somers Point\'s General Business (GB) zone. The ground floor features an open layout that can be divided into separate offices, with two entrances, plus a rear retail/office space. The second floor includes additional office space and a full bathroom, ideal for various business needs. The GB zoning allows for a wide range of uses, including retail shops, professional offices, restaurants, beauty salons, health clubs, and more. With its unbeatable location across from the new Chick-fil-A and Panera Bread, ample parking, and easy access to major roadways, this property is perfect for businesses looking to capitalize on high traffic and strong local growth. Don/t miss this incredible opportunity to bring your business vision to life! Schedule your tour today and explore the potential of this outstanding commercial property.