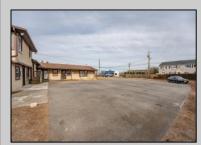

## COMMENTS

Exceptional commercial property in a prime location! Situated on a highly visible corner lot with over 36,000+- cars passing daily, this property offers approximately 3,500 sq. ft. of flexible space in the heart of Somers Point\'s General Business (GB) zone. The ground floor features an open layout that can be divided into separate offices, with two entrances, plus a rear retail/office space. The second floor includes additional office space and a full bathroom, ideal for various business needs. The GB zoning allows for a wide range of uses, including retail shops, professional offices, restaurants, beauty salons, health clubs, and more. With its unbeatable location across from the new Chick-fil-A and Panera Bread, ample parking, and easy access to major roadways, this property is perfect for businesses looking to capitalize on high traffic and strong local growth. Don/t miss this incredible opportunity to bring your business vision to life! Schedule your tour today and explore the potential of this outstanding commercial property.