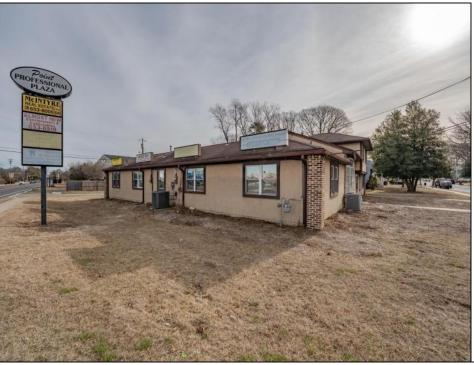

## COMMENTS

Exceptional commercial property in a prime location! Situated on a highly visible corner lot with over 36,000+- cars passing daily, this property offers approximately 3,500 sq. ft. of flexible space in the heart of Somers Point\'s General Business (GB) zone. The ground floor features an open layout that can be divided into separate offices, with two entrances, plus a rear retail/office space. The second floor includes additional office space and a full bathroom, ideal for various business needs. The GB zoning allows for a wide range of uses, including retail shops, professional offices, restaurants, beauty salons, health clubs, and more. With its unbeatable location across from the new Chick-fil-A and Panera Bread, ample parking, and easy access to major roadways, this property is perfect for businesses looking to capitalize on high traffic and strong local growth. Don\'t miss this incredible opportunity to bring your business vision to life! Schedule your tour today and explore the potential of this outstanding commercial property. **PROPERTY DETAILS** 