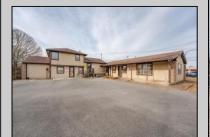

## COMMENTS

Exceptional commercial property in a prime location! Situated on a highly visible corner lot with over 36,000+- cars passing daily, this property offers approximately 3,500 sq. ft. of flexible space in the heart of Somers Point\'s General Business (GB) zone. The ground floor features an open layout that can be divided into separate offices, with two entrances, plus a rear retail/office space. The second floor includes additional office space and a full bathroom, ideal for various business needs. The GB zoning allows for a wide range of uses, including retail shops, professional offices, restaurants, beauty salons, health clubs, and more. With its unbeatable location across from the new Chick-fil-A and Panera Bread, ample parking, and easy access to major roadways, this property is perfect for businesses looking to capitalize on high traffic and strong local growth. Don\'t miss this incredible opportunity to bring your business vision to life! Schedule your tour today and explore the potential of this outstanding commercial property. **PROPERTY DETAILS** 