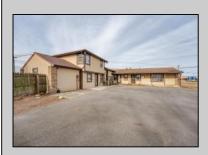

## COMMENTS

Exceptional commercial property in a prime location! Situated on a highly visible corner lot with over 36,000+- cars passing daily, this property offers approximately 3,500 sq. ft. of flexible space in the heart of Somers Point\'s General Business (GB) zone. The ground floor features an open layout that can be divided into separate offices, with two entrances, plus a rear retail/office space. The second floor includes additional office space and a full bathroom, ideal for various business needs. The GB zoning allows for a wide range of uses, including retail shops, professional offices, restaurants, beauty salons, health clubs, and more. With its unbeatable location across from the new Chick-fil-A and Panera Bread, ample parking, and easy access to major roadways, this property is perfect for businesses looking to capitalize on high traffic and strong local growth. Don\'t miss this incredible opportunity to bring your business vision to life! Schedule your tour today and explore the potential of this outstanding commercial property. **PROPERTY DETAILS** 