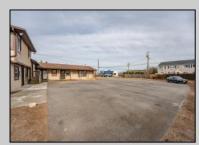

## COMMENTS

Exceptional commercial property in a prime location! Situated on a highly visible corner lot with over 36,000+- cars passing daily, this property offers approximately 3,500 sq. ft. of flexible space in the heart of Somers Point\'s General Business (GB) zone. The ground floor features an open layout that can be divided into separate offices, with two entrances, plus a rear retail/office space. The second floor includes additional office space and a full bathroom, ideal for various business needs. The GB zoning allows for a wide range of uses, including retail shops, professional offices, restaurants, beauty salons, health clubs, and more. With its unbeatable location across from the new Chick-fil-A and Panera Bread, ample parking, and easy access to major roadways, this property is perfect for businesses looking to capitalize on high traffic and strong local growth. Don\'t miss this incredible opportunity to bring your business vision to life! Schedule your tour today and explore the potential of this outstanding commercial property. **PROPERTY DETAILS** 