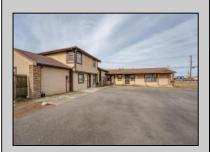

## COMMENTS

Exceptional commercial property in a prime location! Situated on a highly visible corner lot with over 36,000+- cars passing daily, this property offers approximately 3,500 sq. ft. of flexible space in the heart of Somers Point\'s General Business (GB) zone. The ground floor features an open layout that can be divided into separate offices, with two entrances, plus a rear retail/office space. The second floor includes additional office space and a full bathroom, ideal for various business needs. The GB zoning allows for a wide range of uses, including retail shops, professional offices, restaurants, beauty salons, health clubs, and more. With its unbeatable location across from the new Chick-fil-A and Panera Bread, ample parking, and easy access to major roadways, this property is perfect for businesses looking to capitalize on high traffic and strong local growth. Don\'t miss this incredible opportunity to bring your business vision to life! Schedule your tour today and explore the potential of this outstanding commercial property. **PROPERTY DETAILS** 