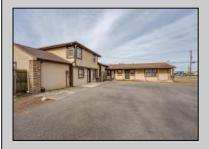

## **COMMENTS**

Exceptional commercial property in a prime location! Situated on a highly visible corner lot with over 36,000+- cars passing daily, this property offers approximately 3,500 sq. ft. of flexible space in the heart of Somers Point\'s General Business (GB) zone. The ground floor features an open layout that can be divided into separate offices, with two entrances, plus a rear retail/office space. The second floor includes additional office space and a full bathroom, ideal for various business needs. The GB zoning allows for a wide range of uses, including retail shops, professional offices, restaurants, beauty salons, health clubs, and more. With its unbeatable location across from the new Chick-fil-A and Panera Bread, ample parking, and easy access to major roadways, this property is perfect for businesses looking to capitalize on high traffic and strong local growth. Don\'t miss this incredible opportunity to bring your business vision to life! Schedule your tour today and explore the potential of this outstanding commercial property.