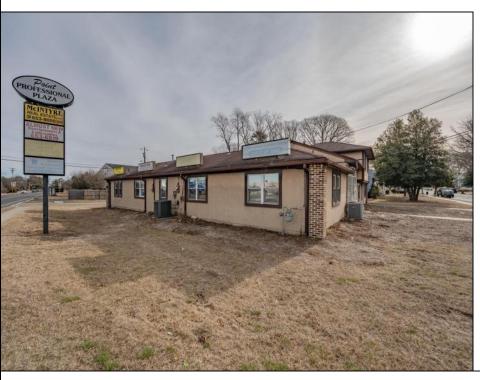

## **COMMENTS**

Exceptional commercial property in a prime location! Situated on a highly visible corner lot with over 36,000+- cars passing daily, this property offers approximately 3,500 sq. ft. of flexible space in the heart of Somers Point\'s General Business (GB) zone. The ground floor features an open layout that can be divided into separate offices, with two entrances, plus a rear retail/office space. The second floor includes additional office space and a full bathroom, ideal for various business needs. The GB zoning allows for a wide range of uses, including retail shops, professional offices, restaurants, beauty salons, health clubs, and more. With its unbeatable location across from the new Chick-fil-A and Panera Bread, ample parking, and easy access to major roadways, this property is perfect for businesses looking to capitalize on high traffic and strong local growth. Don\'t miss this incredible opportunity to bring your business vision to life! Schedule your tour today and explore the potential of this outstanding commercial property.