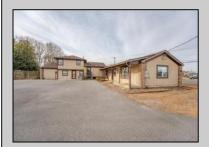

## **COMMENTS**

Exceptional commercial property in a prime location! Situated on a highly visible corner lot with over 36,000+- cars passing daily, this property offers approximately 3,500 sq. ft. of flexible space in the heart of Somers Point\'s General Business (GB) zone. The ground floor features an open layout that can be divided into separate offices, with two entrances, plus a rear retail/office space. The second floor includes additional office space and a full bathroom, ideal for various business needs. The GB zoning allows for a wide range of uses, including retail shops, professional offices, restaurants, beauty salons, health clubs, and more. With its unbeatable location across from the new Chick-fil-A and Panera Bread, ample parking, and easy access to major roadways, this property is perfect for businesses looking to capitalize on high traffic and strong local growth. Don\'t miss this incredible opportunity to bring your business vision to life! Schedule your tour today and explore the potential of this outstanding commercial property.