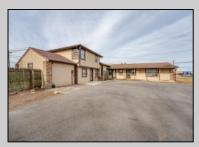

## **COMMENTS**

Exceptional commercial property in a prime location! Situated on a highly visible corner lot with over 36,000+- cars passing daily, this property offers approximately 3,500 sq. ft. of flexible space in the heart of Somers Point\'s General Business (GB) zone. The ground floor features an open layout that can be divided into separate offices, with two entrances, plus a rear retail/office space. The second floor includes additional office space and a full bathroom, ideal for various business needs. The GB zoning allows for a wide range of uses, including retail shops, professional offices, restaurants, beauty salons, health clubs, and more. With its unbeatable location across from the new Chick-fil-A and Panera Bread, ample parking, and easy access to major roadways, this property is perfect for businesses looking to capitalize on high traffic and strong local growth. Don\'t miss this incredible opportunity to bring your business vision to life! Schedule your tour today and explore the potential of this outstanding commercial property.