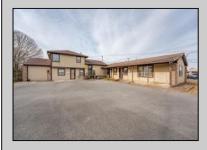

## **COMMENTS**

Exceptional commercial property in a prime location! Situated on a highly visible corner lot with over 36,000+- cars passing daily, this property offers approximately 3,500 sq. ft. of flexible space in the heart of Somers Point\'s General Business (GB) zone. The ground floor features an open layout that can be divided into separate offices, with two entrances, plus a rear retail/office space. The second floor includes additional office space and a full bathroom, ideal for various business needs. The GB zoning allows for a wide range of uses, including retail shops, professional offices, restaurants, beauty salons, health clubs, and more. With its unbeatable location across from the new Chick-fil-A and Panera Bread, ample parking, and easy access to major roadways, this property is perfect for businesses looking to capitalize on high traffic and strong local growth. Don\'t miss this incredible opportunity to bring your business vision to life! Schedule your tour today and explore the potential of this outstanding commercial property.