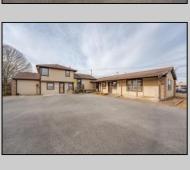

## **COMMENTS**

Exceptional commercial property in a prime location! Situated on a highly visible corner lot with over 36,000+- cars passing daily, this property offers approximately 3,500 sq. ft. of flexible space in the heart of Somers Point\'s General Business (GB) zone. The ground floor features an open layout that can be divided into separate offices, with two entrances, plus a rear retail/office space. The second floor includes additional office space and a full bathroom, ideal for various business needs. The GB zoning allows for a wide range of uses, including retail shops, professional offices, restaurants, beauty salons, health clubs, and more. With its unbeatable location across from the new Chick-fil-A and Panera Bread, ample parking, and easy access to major roadways, this property is perfect for businesses looking to capitalize on high traffic and strong local growth. Don\'t miss this incredible opportunity to bring your business vision to life! Schedule your tour today and explore the potential of this outstanding commercial property.