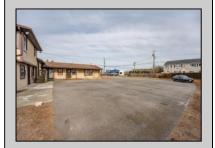

## **COMMENTS**

Exceptional commercial property in a prime location! Situated on a highly visible corner lot with over 36,000+- cars passing daily, this property offers approximately 3,500 sq. ft. of flexible space in the heart of Somers Point\'s General Business (GB) zone. The ground floor features an open layout that can be divided into separate offices, with two entrances, plus a rear retail/office space. The second floor includes additional office space and a full bathroom, ideal for various business needs. The GB zoning allows for a wide range of uses, including retail shops, professional offices, restaurants, beauty salons, health clubs, and more. With its unbeatable location across from the new Chick-fil-A and Panera Bread, ample parking, and easy access to major roadways, this property is perfect for businesses looking to capitalize on high traffic and strong local growth. Don\'t miss this incredible opportunity to bring your business vision to life! Schedule your tour today and explore the potential of this outstanding commercial property.