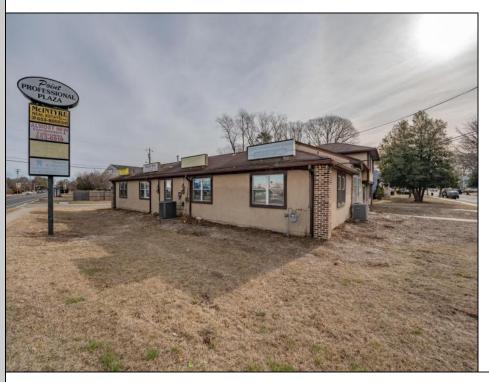

## **COMMENTS**

Exceptional commercial property in a prime location! Situated on a highly visible corner lot with over 36,000+- cars passing daily, this property offers approximately 3,500 sq. ft. of flexible space in the heart of Somers Point\'s General Business (GB) zone. The ground floor features an open layout that can be divided into separate offices, with two entrances, plus a rear retail/office space. The second floor includes additional office space and a full bathroom, ideal for various business needs. The GB zoning allows for a wide range of uses, including retail shops, professional offices, restaurants, beauty salons, health clubs, and more. With its unbeatable location across from the new Chick-fil-A and Panera Bread, ample parking, and easy access to major roadways, this property is perfect for businesses looking to capitalize on high traffic and strong local growth. Don\'t miss this incredible opportunity to bring your business vision to life! Schedule your tour today and explore the potential of this outstanding commercial property.