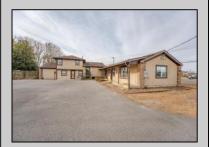

## **COMMENTS**

Exceptional commercial property in a prime location! Situated on a highly visible corner lot with over 36,000+- cars passing daily, this property offers approximately 3,500 sq. ft. of flexible space in the heart of Somers Point\'s General Business (GB) zone. The ground floor features an open layout that can be divided into separate offices, with two entrances, plus a rear retail/office space. The second floor includes additional office space and a full bathroom, ideal for various business needs. The GB zoning allows for a wide range of uses, including retail shops, professional offices, restaurants, beauty salons, health clubs, and more. With its unbeatable location across from the new Chick-fil-A and Panera Bread, ample parking, and easy access to major roadways, this property is perfect for businesses looking to capitalize on high traffic and strong local growth. Don\'t miss this incredible opportunity to bring your business vision to life! Schedule your tour today and explore the potential of this outstanding commercial property.