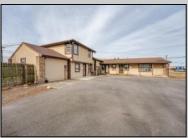

## **COMMENTS**

Exceptional commercial property in a prime location! Situated on a highly visible corner lot with over 36,000+- cars passing daily, this property offers approximately 3,500 sq. ft. of flexible space in the heart of Somers Point\'s General Business (GB) zone. The ground floor features an open layout that can be divided into separate offices, with two entrances, plus a rear retail/office space. The second floor includes additional office space and a full bathroom, ideal for various business needs. The GB zoning allows for a wide range of uses, including retail shops, professional offices, restaurants, beauty salons, health clubs, and more. With its unbeatable location across from the new Chick-fil-A and Panera Bread, ample parking, and easy access to major roadways, this property is perfect for businesses looking to capitalize on high traffic and strong local growth. Don\'t miss this incredible opportunity to bring your business vision to life! Schedule your tour today and explore the potential of this outstanding commercial property.