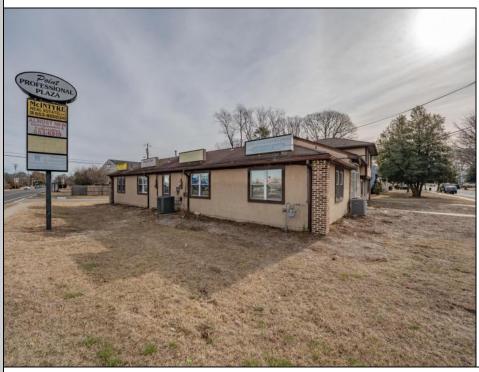

## **COMMENTS**

Exceptional commercial property in a prime location! Situated on a highly visible corner lot with over 36,000+- cars passing daily, this property offers approximately 3,500 sq. ft. of flexible space in the heart of Somers Point\'s General Business (GB) zone. The ground floor features an open layout that can be divided into separate offices, with two entrances, plus a rear retail/office space. The second floor includes additional office space and a full bathroom, ideal for various business needs. The GB zoning allows for a wide range of uses, including retail shops, professional offices, restaurants, beauty salons, health clubs, and more. With its unbeatable location across from the new Chick-fil-A and Panera Bread, ample parking, and easy access to major roadways, this property is perfect for businesses looking to capitalize on high traffic and strong local growth. Don\'t miss this incredible opportunity to bring your business vision to life! Schedule your tour today and explore the potential of this outstanding commercial property.