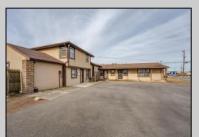

## **COMMENTS**

Exceptional commercial property in a prime location! Situated on a highly visible corner lot with over 36,000+- cars passing daily, this property offers approximately 3,500 sq. ft. of flexible space in the heart of Somers Point\'s General Business (GB) zone. The ground floor features an open layout that can be divided into separate offices, with two entrances, plus a rear retail/office space. The second floor includes additional office space and a full bathroom, ideal for various business needs. The GB zoning allows for a wide range of uses, including retail shops, professional offices, restaurants, beauty salons, health clubs, and more. With its unbeatable location across from the new Chick-fil-A and Panera Bread, ample parking, and easy access to major roadways, this property is perfect for businesses looking to capitalize on high traffic and strong local growth. Don\'t miss this incredible opportunity to bring your business vision to life! Schedule your tour today and explore the potential of this outstanding commercial property.