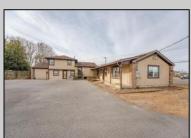

## **COMMENTS**

Exceptional commercial property in a prime location! Situated on a highly visible corner lot with over 36,000+- cars passing daily, this property offers approximately 3,500 sq. ft. of flexible space in the heart of Somers Point\'s General Business (GB) zone. The ground floor features an open layout that can be divided into separate offices, with two entrances, plus a rear retail/office space. The second floor includes additional office space and a full bathroom, ideal for various business needs. The GB zoning allows for a wide range of uses, including retail shops, professional offices, restaurants, beauty salons, health clubs, and more. With its unbeatable location across from the new Chick-fil-A and Panera Bread, ample parking, and easy access to major roadways, this property is perfect for businesses looking to capitalize on high traffic and strong local growth. Don\'t miss this incredible opportunity to bring your business vision to life! Schedule your tour today and explore the potential of this outstanding commercial property.