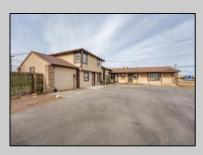

## **COMMENTS**

Exceptional commercial property in a prime location! Situated on a highly visible corner lot with over 36,000+- cars passing daily, this property offers approximately 3,500 sq. ft. of flexible space in the heart of Somers Point\'s General Business (GB) zone. The ground floor features an open layout that can be divided into separate offices, with two entrances, plus a rear retail/office space. The second floor includes additional office space and a full bathroom, ideal for various business needs. The GB zoning allows for a wide range of uses, including retail shops, professional offices, restaurants, beauty salons, health clubs, and more. With its unbeatable location across from the new Chick-fil-A and Panera Bread, ample parking, and easy access to major roadways, this property is perfect for businesses looking to capitalize on high traffic and strong local growth. Don\'t miss this incredible opportunity to bring your business vision to life! Schedule your tour today and explore the potential of this outstanding commercial property.