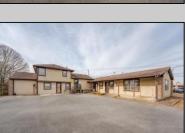

## **COMMENTS**

Exceptional commercial property in a prime location! Situated on a highly visible corner lot with over 36,000+- cars passing daily, this property offers approximately 3,500 sq. ft. of flexible space in the heart of Somers Point\'s General Business (GB) zone. The ground floor features an open layout that can be divided into separate offices, with two entrances, plus a rear retail/office space. The second floor includes additional office space and a full bathroom, ideal for various business needs. The GB zoning allows for a wide range of uses, including retail shops, professional offices, restaurants, beauty salons, health clubs, and more. With its unbeatable location across from the new Chick-fil-A and Panera Bread, ample parking, and easy access to major roadways, this property is perfect for businesses looking to capitalize on high traffic and strong local growth. Don\'t miss this incredible opportunity to bring your business vision to life! Schedule your tour today and explore the potential of this outstanding commercial property.