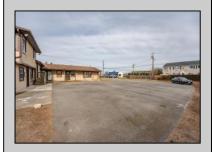

## **COMMENTS**

Exceptional commercial property in a prime location! Situated on a highly visible corner lot with over 36,000+- cars passing daily, this property offers approximately 3,500 sq. ft. of flexible space in the heart of Somers Point\'s General Business (GB) zone. The ground floor features an open layout that can be divided into separate offices, with two entrances, plus a rear retail/office space. The second floor includes additional office space and a full bathroom, ideal for various business needs. The GB zoning allows for a wide range of uses, including retail shops, professional offices, restaurants, beauty salons, health clubs, and more. With its unbeatable location across from the new Chick-fil-A and Panera Bread, ample parking, and easy access to major roadways, this property is perfect for businesses looking to capitalize on high traffic and strong local growth. Don\'t miss this incredible opportunity to bring your business vision to life! Schedule your tour today and explore the potential of this outstanding commercial property.