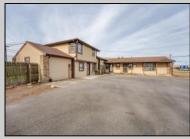

## COMMENTS

Exceptional commercial property in a prime location! Situated on a highly visible corner lot with over 36,000+- cars passing daily, this property offers approximately 3,500 sq. ft. of flexible space in the heart of Somers Point\'s General Business (GB) zone. The ground floor features an open layout that can be divided into separate offices, with two entrances, plus a rear retail/office space. The second floor includes additional office space and a full bathroom, ideal for various business needs. The GB zoning allows for a wide range of uses, including retail shops, professional offices, restaurants, beauty salons, health clubs, and more. With its unbeatable location across from the new Chick-fil-A and Panera Bread, ample parking, and easy access to major roadways, this property is perfect for businesses looking to capitalize on high traffic and strong local growth. Don\'t miss this incredible opportunity to bring your business vision to life! Schedule your tour today and explore the potential of this outstanding commercial property.