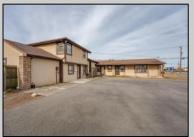

## COMMENTS

Exceptional commercial property in a prime location! Situated on a highly visible corner lot with over 36,000+- cars passing daily, this property offers approximately 3,500 sq. ft. of flexible space in the heart of Somers Point\'s General Business (GB) zone. The ground floor features an open layout that can be divided into separate offices, with two entrances, plus a rear retail/office space. The second floor includes additional office space and a full bathroom, ideal for various business needs. The GB zoning allows for a wide range of uses, including retail shops, professional offices, restaurants, beauty salons, health clubs, and more. With its unbeatable location across from the new Chick-fil-A and Panera Bread, ample parking, and easy access to major roadways, this property is perfect for businesses looking to capitalize on high traffic and strong local growth. Don\'t miss this incredible opportunity to bring your business vision to life! Schedule your tour today and explore the potential of this outstanding commercial property.