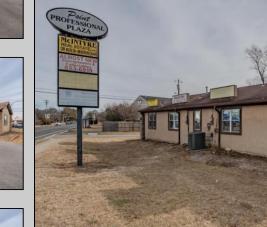

## COMMENTS

Exceptional commercial property in a prime location! Situated on a highly visible corner lot with over 36,000+- cars passing daily, this property offers approximately 3,500 sq. ft. of flexible space in the heart of Somers Point\'s General Business (GB) zone. The ground floor features an open layout that can be divided into separate offices, with two entrances, plus a rear retail/office space. The second floor includes additional office space and a full bathroom, ideal for various business needs. The GB zoning allows for a wide range of uses, including retail shops, professional offices, restaurants, beauty salons, health clubs, and more. With its unbeatable location across from the new Chick-fil-A and Panera Bread, ample parking, and easy access to major roadways, this property is perfect for businesses looking to capitalize on high traffic and strong local growth. Don\'t miss this incredible opportunity to bring your business vision to life! Schedule your tour today and explore the potential of this outstanding commercial property.