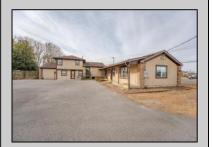

## COMMENTS

Exceptional commercial property in a prime location! Situated on a highly visible corner lot with over 36,000+- cars passing daily, this property offers approximately 3,500 sq. ft. of flexible space in the heart of Somers Point\'s General Business (GB) zone. The ground floor features an open layout that can be divided into separate offices, with two entrances, plus a rear retail/office space. The second floor includes additional office space and a full bathroom, ideal for various business needs. The GB zoning allows for a wide range of uses, including retail shops, professional offices, restaurants, beauty salons, health clubs, and more. With its unbeatable location across from the new Chick-fil-A and Panera Bread, ample parking, and easy access to major roadways, this property is perfect for businesses looking to capitalize on high traffic and strong local growth. Don\'t miss this incredible opportunity to bring your business vision to life! Schedule your tour today and explore the potential of this outstanding commercial property.