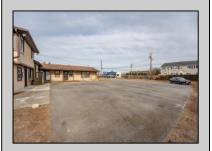

## COMMENTS

Exceptional commercial property in a prime location! Situated on a highly visible corner lot with over 36,000+- cars passing daily, this property offers approximately 3,500 sq. ft. of flexible space in the heart of Somers Point\'s General Business (GB) zone. The ground floor features an open layout that can be divided into separate offices, with two entrances, plus a rear retail/office space. The second floor includes additional office space and a full bathroom, ideal for various business needs. The GB zoning allows for a wide range of uses, including retail shops, professional offices, restaurants, beauty salons, health clubs, and more. With its unbeatable location across from the new Chick-fil-A and Panera Bread, ample parking, and easy access to major roadways, this property is perfect for businesses looking to capitalize on high traffic and strong local growth. Don\'t miss this incredible opportunity to bring your business vision to life! Schedule your tour today and explore the potential of this outstanding commercial property.