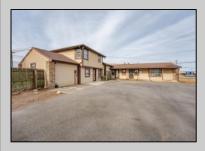

## **COMMENTS**

Exceptional commercial property in a prime location! Situated on a highly visible corner lot with over 36,000+- cars passing daily, this property offers approximately 3,500 sq. ft. of flexible space in the heart of Somers Point\'s General Business (GB) zone. The ground floor features an open layout that can be divided into separate offices, with two entrances, plus a rear retail/office space. The second floor includes additional office space and a full bathroom, ideal for various business needs. The GB zoning allows for a wide range of uses, including retail shops, professional offices, restaurants, beauty salons, health clubs, and more. With its unbeatable location across from the new Chick-fil-A and Panera Bread, ample parking, and easy access to major roadways, this property is perfect for businesses looking to capitalize on high traffic and strong local growth. Don\'t miss this incredible opportunity to bring your business vision to life! Schedule your tour today and explore the potential of this outstanding commercial property.