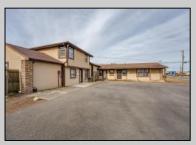

## **COMMENTS**

Exceptional commercial property in a prime location! Situated on a highly visible corner lot with over 36,000+- cars passing daily, this property offers approximately 3,500 sq. ft. of flexible space in the heart of Somers Point\'s General Business (GB) zone. The ground floor features an open layout that can be divided into separate offices, with two entrances, plus a rear retail/office space. The second floor includes additional office space and a full bathroom, ideal for various business needs. The GB zoning allows for a wide range of uses, including retail shops, professional offices, restaurants, beauty salons, health clubs, and more. With its unbeatable location across from the new Chick-fil-A and Panera Bread, ample parking, and easy access to major roadways, this property is perfect for businesses looking to capitalize on high traffic and strong local growth. Don\'t miss this incredible opportunity to bring your business vision to life! Schedule your tour today and explore the potential of this outstanding commercial property.