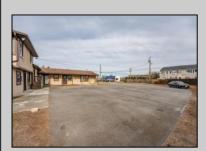

## **COMMENTS**

Exceptional commercial property in a prime location! Situated on a highly visible corner lot with over 36,000+- cars passing daily, this property offers approximately 3,500 sq. ft. of flexible space in the heart of Somers Point\'s General Business (GB) zone. The ground floor features an open layout that can be divided into separate offices, with two entrances, plus a rear retail/office space. The second floor includes additional office space and a full bathroom, ideal for various business needs. The GB zoning allows for a wide range of uses, including retail shops, professional offices, restaurants, beauty salons, health clubs, and more. With its unbeatable location across from the new Chick-fil-A and Panera Bread, ample parking, and easy access to major roadways, this property is perfect for businesses looking to capitalize on high traffic and strong local growth. Don\'t miss this incredible opportunity to bring your business vision to life! Schedule your tour today and explore the potential of this outstanding commercial property.