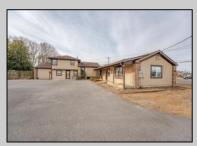

## **COMMENTS**

Exceptional commercial property in a prime location! Situated on a highly visible corner lot with over 36,000+- cars passing daily, this property offers approximately 3,500 sq. ft. of flexible space in the heart of Somers Point\'s General Business (GB) zone. The ground floor features an open layout that can be divided into separate offices, with two entrances, plus a rear retail/office space. The second floor includes additional office space and a full bathroom, ideal for various business needs. The GB zoning allows for a wide range of uses, including retail shops, professional offices, restaurants, beauty salons, health clubs, and more. With its unbeatable location across from the new Chick-fil-A and Panera Bread, ample parking, and easy access to major roadways, this property is perfect for businesses looking to capitalize on high traffic and strong local growth. Don\'t miss this incredible opportunity to bring your business vision to life! Schedule your tour today and explore the potential of this outstanding commercial property.