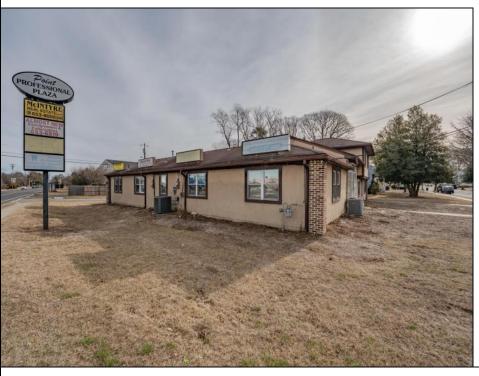

## **COMMENTS**

Exceptional commercial property in a prime location! Situated on a highly visible corner lot with over 36,000+- cars passing daily, this property offers approximately 3,500 sq. ft. of flexible space in the heart of Somers Point\'s General Business (GB) zone. The ground floor features an open layout that can be divided into separate offices, with two entrances, plus a rear retail/office space. The second floor includes additional office space and a full bathroom, ideal for various business needs. The GB zoning allows for a wide range of uses, including retail shops, professional offices, restaurants, beauty salons, health clubs, and more. With its unbeatable location across from the new Chick-fil-A and Panera Bread, ample parking, and easy access to major roadways, this property is perfect for businesses looking to capitalize on high traffic and strong local growth. Don\'t miss this incredible opportunity to bring your business vision to life! Schedule your tour today and explore the potential of this outstanding commercial property.