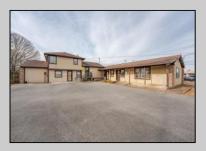

## **COMMENTS**

Exceptional commercial property in a prime location! Situated on a highly visible corner lot with over 36,000+- cars passing daily, this property offers approximately 3,500 sq. ft. of flexible space in the heart of Somers Point\'s General Business (GB) zone. The ground floor features an open layout that can be divided into separate offices, with two entrances, plus a rear retail/office space. The second floor includes additional office space and a full bathroom, ideal for various business needs. The GB zoning allows for a wide range of uses, including retail shops, professional offices, restaurants, beauty salons, health clubs, and more. With its unbeatable location across from the new Chick-fil-A and Panera Bread, ample parking, and easy access to major roadways, this property is perfect for businesses looking to capitalize on high traffic and strong local growth. Don\'t miss this incredible opportunity to bring your business vision to life! Schedule your tour today and explore the potential of this outstanding commercial property.