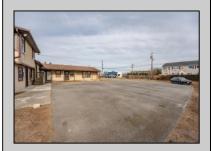

## **COMMENTS**

Exceptional commercial property in a prime location! Situated on a highly visible corner lot with over 36,000+- cars passing daily, this property offers approximately 3,500 sq. ft. of flexible space in the heart of Somers Point\'s General Business (GB) zone. The ground floor features an open layout that can be divided into separate offices, with two entrances, plus a rear retail/office space. The second floor includes additional office space and a full bathroom, ideal for various business needs. The GB zoning allows for a wide range of uses, including retail shops, professional offices, restaurants, beauty salons, health clubs, and more. With its unbeatable location across from the new Chick-fil-A and Panera Bread, ample parking, and easy access to major roadways, this property is perfect for businesses looking to capitalize on high traffic and strong local growth. Don\'t miss this incredible opportunity to bring your business vision to life! Schedule your tour today and explore the potential of this outstanding commercial property.