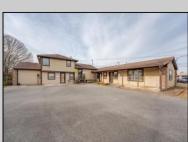

## **COMMENTS**

Exceptional commercial property in a prime location! Situated on a highly visible corner lot with over 36,000+- cars passing daily, this property offers approximately 3,500 sq. ft. of flexible space in the heart of Somers Point\'s General Business (GB) zone. The ground floor features an open layout that can be divided into separate offices, with two entrances, plus a rear retail/office space. The second floor includes additional office space and a full bathroom, ideal for various business needs. The GB zoning allows for a wide range of uses, including retail shops, professional offices, restaurants, beauty salons, health clubs, and more. With its unbeatable location across from the new Chick-fil-A and Panera Bread, ample parking, and easy access to major roadways, this property is perfect for businesses looking to capitalize on high traffic and strong local growth. Don\'t miss this incredible opportunity to bring your business vision to life! Schedule your tour today and explore the potential of this outstanding commercial property.