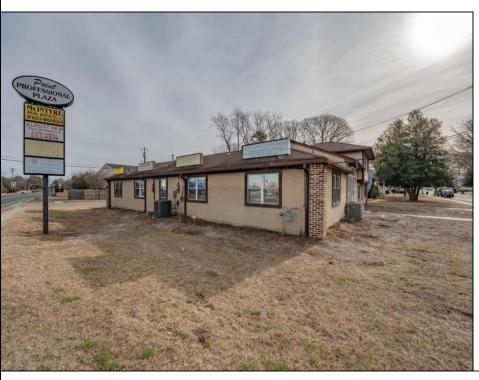

## **COMMENTS**

Exceptional commercial property in a prime location! Situated on a highly visible corner lot with over 36,000+- cars passing daily, this property offers approximately 3,500 sq. ft. of flexible space in the heart of Somers Point\'s General Business (GB) zone. The ground floor features an open layout that can be divided into separate offices, with two entrances, plus a rear retail/office space. The second floor includes additional office space and a full bathroom, ideal for various business needs. The GB zoning allows for a wide range of uses, including retail shops, professional offices, restaurants, beauty salons, health clubs, and more. With its unbeatable location across from the new Chick-fil-A and Panera Bread, ample parking, and easy access to major roadways, this property is perfect for businesses looking to capitalize on high traffic and strong local growth. Don\'t miss this incredible opportunity to bring your business vision to life! Schedule your tour today and explore the potential of this outstanding commercial property.