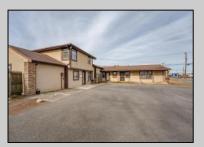

## **COMMENTS**

Exceptional commercial property in a prime location! Situated on a highly visible corner lot with over 36,000+- cars passing daily, this property offers approximately 3,500 sq. ft. of flexible space in the heart of Somers Point\'s General Business (GB) zone. The ground floor features an open layout that can be divided into separate offices, with two entrances, plus a rear retail/office space. The second floor includes additional office space and a full bathroom, ideal for various business needs. The GB zoning allows for a wide range of uses, including retail shops, professional offices, restaurants, beauty salons, health clubs, and more. With its unbeatable location across from the new Chick-fil-A and Panera Bread, ample parking, and easy access to major roadways, this property is perfect for businesses looking to capitalize on high traffic and strong local growth. Don\'t miss this incredible opportunity to bring your business vision to life! Schedule your tour today and explore the potential of this outstanding commercial property.