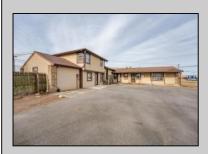

## COMMENTS

Exceptional commercial property in a prime location! Situated on a highly visible corner lot with over 36,000+- cars passing daily, this property offers approximately 3,500 sq. ft. of flexible space in the heart of Somers Point\'s General Business (GB) zone. The ground floor features an open layout that can be divided into separate offices, with two entrances, plus a rear retail/office space. The second floor includes additional office space and a full bathroom, ideal for various business needs. The GB zoning allows for a wide range of uses, including retail shops, professional offices, restaurants, beauty salons, health clubs, and more. With its unbeatable location across from the new Chick-fil-A and Panera Bread, ample parking, and easy access to major roadways, this property is perfect for businesses looking to capitalize on high traffic and strong local growth. Don\'t miss this incredible opportunity to bring your business vision to life! Schedule your tour today and explore the potential of this outstanding commercial property. **PROPERTY DETAILS** 