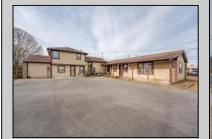

## COMMENTS

Exceptional commercial property in a prime location! Situated on a highly visible corner lot with over 36,000+- cars passing daily, this property offers approximately 3,500 sq. ft. of flexible space in the heart of Somers Point\'s General Business (GB) zone. The ground floor features an open layout that can be divided into separate offices, with two entrances, plus a rear retail/office space. The second floor includes additional office space and a full bathroom, ideal for various business needs. The GB zoning allows for a wide range of uses, including retail shops, professional offices, restaurants, beauty salons, health clubs, and more. With its unbeatable location across from the new Chick-fil-A and Panera Bread, ample parking, and easy access to major roadways, this property is perfect for businesses looking to capitalize on high traffic and strong local growth. Don\'t miss this incredible opportunity to bring your business vision to life! Schedule your tour today and explore the potential of this outstanding commercial property. **PROPERTY DETAILS** 