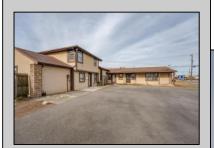

## COMMENTS

Exceptional commercial property in a prime location! Situated on a highly visible corner lot with over 36,000+- cars passing daily, this property offers approximately 3,500 sq. ft. of flexible space in the heart of Somers Point\'s General Business (GB) zone. The ground floor features an open layout that can be divided into separate offices, with two entrances, plus a rear retail/office space. The second floor includes additional office space and a full bathroom, ideal for various business needs. The GB zoning allows for a wide range of uses, including retail shops, professional offices, restaurants, beauty salons, health clubs, and more. With its unbeatable location across from the new Chick-fil-A and Panera Bread, ample parking, and easy access to major roadways, this property is perfect for businesses looking to capitalize on high traffic and strong local growth. Don\'t miss this incredible opportunity to bring your business vision to life! Schedule your tour today and explore the potential of this outstanding commercial property. **PROPERTY DETAILS** 