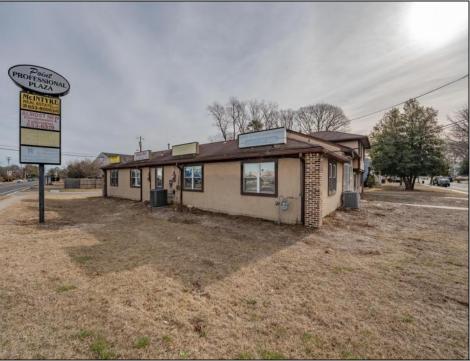

## COMMENTS

Exceptional commercial property in a prime location! Situated on a highly visible corner lot with over 36,000+- cars passing daily, this property offers approximately 3,500 sq. ft. of flexible space in the heart of Somers Point\'s General Business (GB) zone. The ground floor features an open layout that can be divided into separate offices, with two entrances, plus a rear retail/office space. The second floor includes additional office space and a full bathroom, ideal for various business needs. The GB zoning allows for a wide range of uses, including retail shops, professional offices, restaurants, beauty salons, health clubs, and more. With its unbeatable location across from the new Chick-fil-A and Panera Bread, ample parking, and easy access to major roadways, this property is perfect for businesses looking to capitalize on high traffic and strong local growth. Don\'t miss this incredible opportunity to bring your business vision to life! Schedule your tour today and explore the potential of this outstanding commercial property. **PROPERTY DETAILS** 