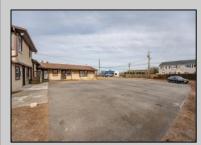

## COMMENTS

Exceptional commercial property in a prime location! Situated on a highly visible corner lot with over 36,000+- cars passing daily, this property offers approximately 3,500 sq. ft. of flexible space in the heart of Somers Point\'s General Business (GB) zone. The ground floor features an open layout that can be divided into separate offices, with two entrances, plus a rear retail/office space. The second floor includes additional office space and a full bathroom, ideal for various business needs. The GB zoning allows for a wide range of uses, including retail shops, professional offices, restaurants, beauty salons, health clubs, and more. With its unbeatable location across from the new Chick-fil-A and Panera Bread, ample parking, and easy access to major roadways, this property is perfect for businesses looking to capitalize on high traffic and strong local growth. Don\'t miss this incredible opportunity to bring your business vision to life! Schedule your tour today and explore the potential of this outstanding commercial property. **PROPERTY DETAILS** 