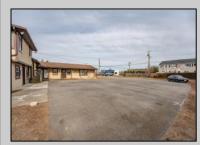

## COMMENTS

Exceptional commercial property in a prime location! Situated on a highly visible corner lot with over 36,000+- cars passing daily, this property offers approximately 3,500 sq. ft. of flexible space in the heart of Somers Point\'s General Business (GB) zone. The ground floor features an open layout that can be divided into separate offices, with two entrances, plus a rear retail/office space. The second floor includes additional office space and a full bathroom, ideal for various business needs. The GB zoning allows for a wide range of uses, including retail shops, professional offices, restaurants, beauty salons, health clubs, and more. With its unbeatable location across from the new Chick-fil-A and Panera Bread, ample parking, and easy access to major roadways, this property is perfect for businesses looking to capitalize on high traffic and strong local growth. Don/t miss this incredible opportunity to bring your business vision to life! Schedule your tour today and explore the potential of this outstanding commercial property.