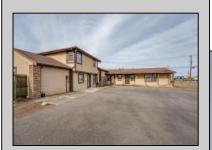

## COMMENTS

Exceptional commercial property in a prime location! Situated on a highly visible corner lot with over 36,000+- cars passing daily, this property offers approximately 3,500 sq. ft. of flexible space in the heart of Somers Point\'s General Business (GB) zone. The ground floor features an open layout that can be divided into separate offices, with two entrances, plus a rear retail/office space. The second floor includes additional office space and a full bathroom, ideal for various business needs. The GB zoning allows for a wide range of uses, including retail shops, professional offices, restaurants, beauty salons, health clubs, and more. With its unbeatable location across from the new Chick-fil-A and Panera Bread, ample parking, and easy access to major roadways, this property is perfect for businesses looking to capitalize on high traffic and strong local growth. Don\'t miss this incredible opportunity to bring your business vision to life! Schedule your tour today and explore the potential of this outstanding commercial property. **PROPERTY DETAILS** 