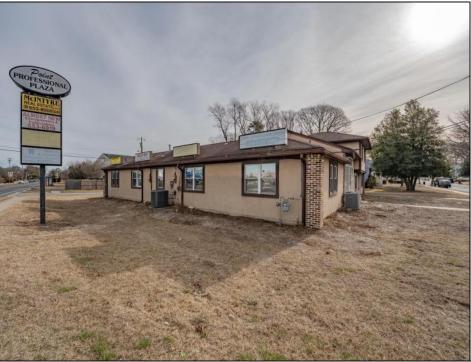

## COMMENTS

Exceptional commercial property in a prime location! Situated on a highly visible corner lot with over 36,000+- cars passing daily, this property offers approximately 3,500 sq. ft. of flexible space in the heart of Somers Point\'s General Business (GB) zone. The ground floor features an open layout that can be divided into separate offices, with two entrances, plus a rear retail/office space. The second floor includes additional office space and a full bathroom, ideal for various business needs. The GB zoning allows for a wide range of uses, including retail shops, professional offices, restaurants, beauty salons, health clubs, and more. With its unbeatable location across from the new Chick-fil-A and Panera Bread, ample parking, and easy access to major roadways, this property is perfect for businesses looking to capitalize on high traffic and strong local growth. Don\'t miss this incredible opportunity to bring your business vision to life! Schedule your tour today and explore the potential of this outstanding commercial property. **PROPERTY DETAILS** 