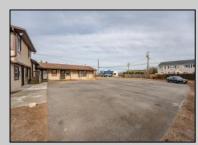

## COMMENTS

Exceptional commercial property in a prime location! Situated on a highly visible corner lot with over 36,000+- cars passing daily, this property offers approximately 3,500 sq. ft. of flexible space in the heart of Somers Point\'s General Business (GB) zone. The ground floor features an open layout that can be divided into separate offices, with two entrances, plus a rear retail/office space. The second floor includes additional office space and a full bathroom, ideal for various business needs. The GB zoning allows for a wide range of uses, including retail shops, professional offices, restaurants, beauty salons, health clubs, and more. With its unbeatable location across from the new Chick-fil-A and Panera Bread, ample parking, and easy access to major roadways, this property is perfect for businesses looking to capitalize on high traffic and strong local growth. Don\'t miss this incredible opportunity to bring your business vision to life! Schedule your tour today and explore the potential of this outstanding commercial property. **PROPERTY DETAILS** 