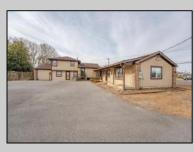

## COMMENTS

Exceptional commercial property in a prime location! Situated on a highly visible corner lot with over 36,000+- cars passing daily, this property offers approximately 3,500 sq. ft. of flexible space in the heart of Somers Point\'s General Business (GB) zone. The ground floor features an open layout that can be divided into separate offices, with two entrances, plus a rear retail/office space. The second floor includes additional office space and a full bathroom, ideal for various business needs. The GB zoning allows for a wide range of uses, including retail shops, professional offices, restaurants, beauty salons, health clubs, and more. With its unbeatable location across from the new Chick-fil-A and Panera Bread, ample parking, and easy access to major roadways, this property is perfect for businesses looking to capitalize on high traffic and strong local growth. Don\'t miss this incredible opportunity to bring your business vision to life! Schedule your tour today and explore the potential of this outstanding commercial property. **PROPERTY DETAILS** 