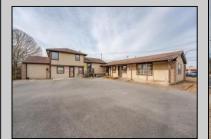

## COMMENTS

Exceptional commercial property in a prime location! Situated on a highly visible corner lot with over 36,000+- cars passing daily, this property offers approximately 3,500 sq. ft. of flexible space in the heart of Somers Point\'s General Business (GB) zone. The ground floor features an open layout that can be divided into separate offices, with two entrances, plus a rear retail/office space. The second floor includes additional office space and a full bathroom, ideal for various business needs. The GB zoning allows for a wide range of uses, including retail shops, professional offices, restaurants, beauty salons, health clubs, and more. With its unbeatable location across from the new Chick-fil-A and Panera Bread, ample parking, and easy access to major roadways, this property is perfect for businesses looking to capitalize on high traffic and strong local growth. Don\'t miss this incredible opportunity to bring your business vision to life! Schedule your tour today and explore the potential of this outstanding commercial property. **PROPERTY DETAILS** 