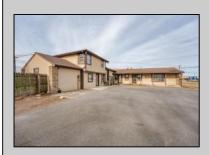

## COMMENTS

Exceptional commercial property in a prime location! Situated on a highly visible corner lot with over 36,000+- cars passing daily, this property offers approximately 3,500 sq. ft. of flexible space in the heart of Somers Point\'s General Business (GB) zone. The ground floor features an open layout that can be divided into separate offices, with two entrances, plus a rear retail/office space. The second floor includes additional office space and a full bathroom, ideal for various business needs. The GB zoning allows for a wide range of uses, including retail shops, professional offices, restaurants, beauty salons, health clubs, and more. With its unbeatable location across from the new Chick-fil-A and Panera Bread, ample parking, and easy access to major roadways, this property is perfect for businesses looking to capitalize on high traffic and strong local growth. Don\'t miss this incredible opportunity to bring your business vision to life! Schedule your tour today and explore the potential of this outstanding commercial property. **PROPERTY DETAILS** 