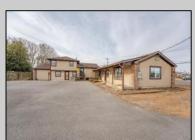

## **COMMENTS**

Exceptional commercial property in a prime location! Situated on a highly visible corner lot with over 36,000+- cars passing daily, this property offers approximately 3,500 sq. ft. of flexible space in the heart of Somers Point\'s General Business (GB) zone. The ground floor features an open layout that can be divided into separate offices, with two entrances, plus a rear retail/office space. The second floor includes additional office space and a full bathroom, ideal for various business needs. The GB zoning allows for a wide range of uses, including retail shops, professional offices, restaurants, beauty salons, health clubs, and more. With its unbeatable location across from the new Chick-fil-A and Panera Bread, ample parking, and easy access to major roadways, this property is perfect for businesses looking to capitalize on high traffic and strong local growth. Don\'t miss this incredible opportunity to bring your business vision to life! Schedule your tour today and explore the potential of this outstanding commercial property.