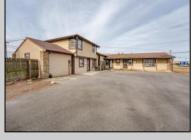

## **COMMENTS**

Exceptional commercial property in a prime location! Situated on a highly visible corner lot with over 36,000+- cars passing daily, this property offers approximately 3,500 sq. ft. of flexible space in the heart of Somers Point\'s General Business (GB) zone. The ground floor features an open layout that can be divided into separate offices, with two entrances, plus a rear retail/office space. The second floor includes additional office space and a full bathroom, ideal for various business needs. The GB zoning allows for a wide range of uses, including retail shops, professional offices, restaurants, beauty salons, health clubs, and more. With its unbeatable location across from the new Chick-fil-A and Panera Bread, ample parking, and easy access to major roadways, this property is perfect for businesses looking to capitalize on high traffic and strong local growth. Don\'t miss this incredible opportunity to bring your business vision to life! Schedule your tour today and explore the potential of this outstanding commercial property.