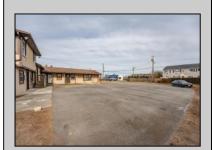

## **COMMENTS**

Exceptional commercial property in a prime location! Situated on a highly visible corner lot with over 36,000+- cars passing daily, this property offers approximately 3,500 sq. ft. of flexible space in the heart of Somers Point\'s General Business (GB) zone. The ground floor features an open layout that can be divided into separate offices, with two entrances, plus a rear retail/office space. The second floor includes additional office space and a full bathroom, ideal for various business needs. The GB zoning allows for a wide range of uses, including retail shops, professional offices, restaurants, beauty salons, health clubs, and more. With its unbeatable location across from the new Chick-fil-A and Panera Bread, ample parking, and easy access to major roadways, this property is perfect for businesses looking to capitalize on high traffic and strong local growth. Don\'t miss this incredible opportunity to bring your business vision to life! Schedule your tour today and explore the potential of this outstanding commercial property.