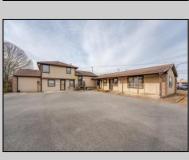

## **COMMENTS**

Exceptional commercial property in a prime location! Situated on a highly visible corner lot with over 36,000+- cars passing daily, this property offers approximately 3,500 sq. ft. of flexible space in the heart of Somers Point\'s General Business (GB) zone. The ground floor features an open layout that can be divided into separate offices, with two entrances, plus a rear retail/office space. The second floor includes additional office space and a full bathroom, ideal for various business needs. The GB zoning allows for a wide range of uses, including retail shops, professional offices, restaurants, beauty salons, health clubs, and more. With its unbeatable location across from the new Chick-fil-A and Panera Bread, ample parking, and easy access to major roadways, this property is perfect for businesses looking to capitalize on high traffic and strong local growth. Don\'t miss this incredible opportunity to bring your business vision to life! Schedule your tour today and explore the potential of this outstanding commercial property.