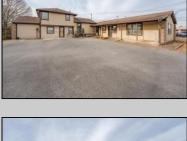

## **COMMENTS**

Exceptional commercial property in a prime location! Situated on a highly visible corner lot with over 36,000+- cars passing daily, this property offers approximately 3,500 sq. ft. of flexible space in the heart of Somers Point\'s General Business (GB) zone. The ground floor features an open layout that can be divided into separate offices, with two entrances, plus a rear retail/office space. The second floor includes additional office space and a full bathroom, ideal for various business needs. The GB zoning allows for a wide range of uses, including retail shops, professional offices, restaurants, beauty salons, health clubs, and more. With its unbeatable location across from the new Chick-fil-A and Panera Bread, ample parking, and easy access to major roadways, this property is perfect for businesses looking to capitalize on high traffic and strong local growth. Don\'t miss this incredible opportunity to bring your business vision to life! Schedule your tour today and explore the potential of this outstanding commercial property.