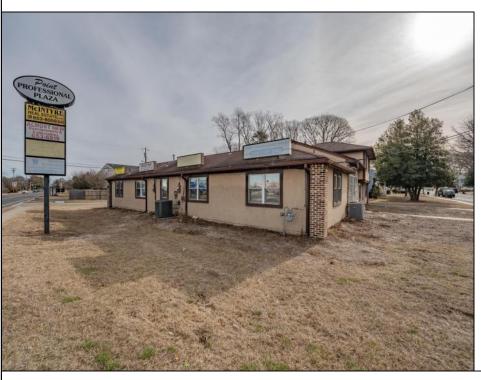

## **COMMENTS**

Exceptional commercial property in a prime location! Situated on a highly visible corner lot with over 36,000+- cars passing daily, this property offers approximately 3,500 sq. ft. of flexible space in the heart of Somers Point\'s General Business (GB) zone. The ground floor features an open layout that can be divided into separate offices, with two entrances, plus a rear retail/office space. The second floor includes additional office space and a full bathroom, ideal for various business needs. The GB zoning allows for a wide range of uses, including retail shops, professional offices, restaurants, beauty salons, health clubs, and more. With its unbeatable location across from the new Chick-fil-A and Panera Bread, ample parking, and easy access to major roadways, this property is perfect for businesses looking to capitalize on high traffic and strong local growth. Don\'t miss this incredible opportunity to bring your business vision to life! Schedule your tour today and explore the potential of this outstanding commercial property.