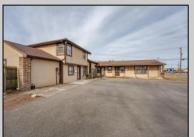

## **COMMENTS**

Exceptional commercial property in a prime location! Situated on a highly visible corner lot with over 36,000+- cars passing daily, this property offers approximately 3,500 sq. ft. of flexible space in the heart of Somers Point\'s General Business (GB) zone. The ground floor features an open layout that can be divided into separate offices, with two entrances, plus a rear retail/office space. The second floor includes additional office space and a full bathroom, ideal for various business needs. The GB zoning allows for a wide range of uses, including retail shops, professional offices, restaurants, beauty salons, health clubs, and more. With its unbeatable location across from the new Chick-fil-A and Panera Bread, ample parking, and easy access to major roadways, this property is perfect for businesses looking to capitalize on high traffic and strong local growth. Don\'t miss this incredible opportunity to bring your business vision to life! Schedule your tour today and explore the potential of this outstanding commercial property.