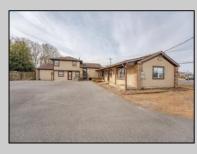

## COMMENTS

Exceptional commercial property in a prime location! Situated on a highly visible corner lot with over 36,000+- cars passing daily, this property offers approximately 3,500 sq. ft. of flexible space in the heart of Somers Point\'s General Business (GB) zone. The ground floor features an open layout that can be divided into separate offices, with two entrances, plus a rear retail/office space. The second floor includes additional office space and a full bathroom, ideal for various business needs. The GB zoning allows for a wide range of uses, including retail shops, professional offices, restaurants, beauty salons, health clubs, and more. With its unbeatable location across from the new Chick-fil-A and Panera Bread, ample parking, and easy access to major roadways, this property is perfect for businesses looking to capitalize on high traffic and strong local growth. Don\'t miss this incredible opportunity to bring your business vision to life! Schedule your tour today and explore the potential of this outstanding commercial property.