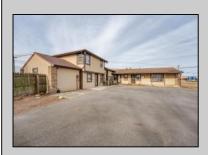

## COMMENTS

Exceptional commercial property in a prime location! Situated on a highly visible corner lot with over 36,000+- cars passing daily, this property offers approximately 3,500 sq. ft. of flexible space in the heart of Somers Point\'s General Business (GB) zone. The ground floor features an open layout that can be divided into separate offices, with two entrances, plus a rear retail/office space. The second floor includes additional office space and a full bathroom, ideal for various business needs. The GB zoning allows for a wide range of uses, including retail shops, professional offices, restaurants, beauty salons, health clubs, and more. With its unbeatable location across from the new Chick-fil-A and Panera Bread, ample parking, and easy access to major roadways, this property is perfect for businesses looking to capitalize on high traffic and strong local growth. Don\'t miss this incredible opportunity to bring your business vision to life! Schedule your tour today and explore the potential of this outstanding commercial property.