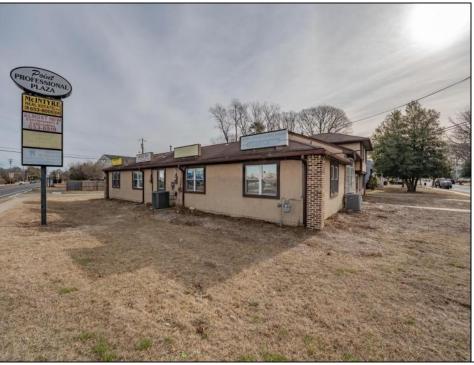

## COMMENTS

Exceptional commercial property in a prime location! Situated on a highly visible corner lot with over 36,000+- cars passing daily, this property offers approximately 3,500 sq. ft. of flexible space in the heart of Somers Point\'s General Business (GB) zone. The ground floor features an open layout that can be divided into separate offices, with two entrances, plus a rear retail/office space. The second floor includes additional office space and a full bathroom, ideal for various business needs. The GB zoning allows for a wide range of uses, including retail shops, professional offices, restaurants, beauty salons, health clubs, and more. With its unbeatable location across from the new Chick-fil-A and Panera Bread, ample parking, and easy access to major roadways, this property is perfect for businesses looking to capitalize on high traffic and strong local growth. Don\'t miss this incredible opportunity to bring your business vision to life! Schedule your tour today and explore the potential of this outstanding commercial property.