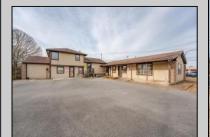

## COMMENTS

Exceptional commercial property in a prime location! Situated on a highly visible corner lot with over 36,000+- cars passing daily, this property offers approximately 3,500 sq. ft. of flexible space in the heart of Somers Point\'s General Business (GB) zone. The ground floor features an open layout that can be divided into separate offices, with two entrances, plus a rear retail/office space. The second floor includes additional office space and a full bathroom, ideal for various business needs. The GB zoning allows for a wide range of uses, including retail shops, professional offices, restaurants, beauty salons, health clubs, and more. With its unbeatable location across from the new Chick-fil-A and Panera Bread, ample parking, and easy access to major roadways, this property is perfect for businesses looking to capitalize on high traffic and strong local growth. Don\'t miss this incredible opportunity to bring your business vision to life! Schedule your tour today and explore the potential of this outstanding commercial property.