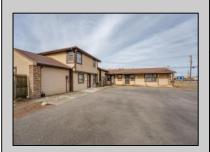

## COMMENTS

Exceptional commercial property in a prime location! Situated on a highly visible corner lot with over 36,000+- cars passing daily, this property offers approximately 3,500 sq. ft. of flexible space in the heart of Somers Point\'s General Business (GB) zone. The ground floor features an open layout that can be divided into separate offices, with two entrances, plus a rear retail/office space. The second floor includes additional office space and a full bathroom, ideal for various business needs. The GB zoning allows for a wide range of uses, including retail shops, professional offices, restaurants, beauty salons, health clubs, and more. With its unbeatable location across from the new Chick-fil-A and Panera Bread, ample parking, and easy access to major roadways, this property is perfect for businesses looking to capitalize on high traffic and strong local growth. Don\'t miss this incredible opportunity to bring your business vision to life! Schedule your tour today and explore the potential of this outstanding commercial property.