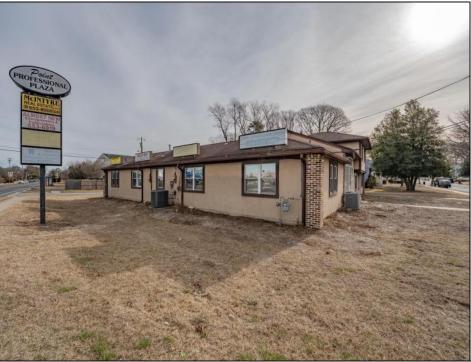

## COMMENTS

Exceptional commercial property in a prime location! Situated on a highly visible corner lot with over 36,000+- cars passing daily, this property offers approximately 3,500 sq. ft. of flexible space in the heart of Somers Point\'s General Business (GB) zone. The ground floor features an open layout that can be divided into separate offices, with two entrances, plus a rear retail/office space. The second floor includes additional office space and a full bathroom, ideal for various business needs. The GB zoning allows for a wide range of uses, including retail shops, professional offices, restaurants, beauty salons, health clubs, and more. With its unbeatable location across from the new Chick-fil-A and Panera Bread, ample parking, and easy access to major roadways, this property is perfect for businesses looking to capitalize on high traffic and strong local growth. Don/t miss this incredible opportunity to bring your business vision to life! Schedule your tour today and explore the potential of this outstanding commercial property.