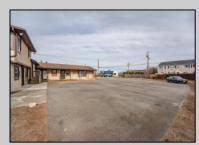

## COMMENTS

Exceptional commercial property in a prime location! Situated on a highly visible corner lot with over 36,000+- cars passing daily, this property offers approximately 3,500 sq. ft. of flexible space in the heart of Somers Point\'s General Business (GB) zone. The ground floor features an open layout that can be divided into separate offices, with two entrances, plus a rear retail/office space. The second floor includes additional office space and a full bathroom, ideal for various business needs. The GB zoning allows for a wide range of uses, including retail shops, professional offices, restaurants, beauty salons, health clubs, and more. With its unbeatable location across from the new Chick-fil-A and Panera Bread, ample parking, and easy access to major roadways, this property is perfect for businesses looking to capitalize on high traffic and strong local growth. Don/t miss this incredible opportunity to bring your business vision to life! Schedule your tour today and explore the potential of this outstanding commercial property.