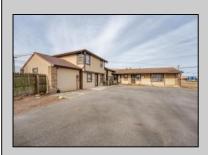

## COMMENTS

Exceptional commercial property in a prime location! Situated on a highly visible corner lot with over 36,000+- cars passing daily, this property offers approximately 3,500 sq. ft. of flexible space in the heart of Somers Point\'s General Business (GB) zone. The ground floor features an open layout that can be divided into separate offices, with two entrances, plus a rear retail/office space. The second floor includes additional office space and a full bathroom, ideal for various business needs. The GB zoning allows for a wide range of uses, including retail shops, professional offices, restaurants, beauty salons, health clubs, and more. With its unbeatable location across from the new Chick-fil-A and Panera Bread, ample parking, and easy access to major roadways, this property is perfect for businesses looking to capitalize on high traffic and strong local growth. Don/t miss this incredible opportunity to bring your business vision to life! Schedule your tour today and explore the potential of this outstanding commercial property.