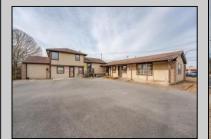

## COMMENTS

Exceptional commercial property in a prime location! Situated on a highly visible corner lot with over 36,000+- cars passing daily, this property offers approximately 3,500 sq. ft. of flexible space in the heart of Somers Point\'s General Business (GB) zone. The ground floor features an open layout that can be divided into separate offices, with two entrances, plus a rear retail/office space. The second floor includes additional office space and a full bathroom, ideal for various business needs. The GB zoning allows for a wide range of uses, including retail shops, professional offices, restaurants, beauty salons, health clubs, and more. With its unbeatable location across from the new Chick-fil-A and Panera Bread, ample parking, and easy access to major roadways, this property is perfect for businesses looking to capitalize on high traffic and strong local growth. Don/t miss this incredible opportunity to bring your business vision to life! Schedule your tour today and explore the potential of this outstanding commercial property.