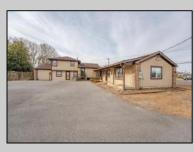

## COMMENTS

Exceptional commercial property in a prime location! Situated on a highly visible corner lot with over 36,000+- cars passing daily, this property offers approximately 3,500 sq. ft. of flexible space in the heart of Somers Point\'s General Business (GB) zone. The ground floor features an open layout that can be divided into separate offices, with two entrances, plus a rear retail/office space. The second floor includes additional office space and a full bathroom, ideal for various business needs. The GB zoning allows for a wide range of uses, including retail shops, professional offices, restaurants, beauty salons, health clubs, and more. With its unbeatable location across from the new Chick-fil-A and Panera Bread, ample parking, and easy access to major roadways, this property is perfect for businesses looking to capitalize on high traffic and strong local growth. Don/t miss this incredible opportunity to bring your business vision to life! Schedule your tour today and explore the potential of this outstanding commercial property.