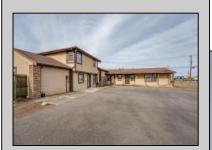

## COMMENTS

Exceptional commercial property in a prime location! Situated on a highly visible corner lot with over 36,000+- cars passing daily, this property offers approximately 3,500 sq. ft. of flexible space in the heart of Somers Point\'s General Business (GB) zone. The ground floor features an open layout that can be divided into separate offices, with two entrances, plus a rear retail/office space. The second floor includes additional office space and a full bathroom, ideal for various business needs. The GB zoning allows for a wide range of uses, including retail shops, professional offices, restaurants, beauty salons, health clubs, and more. With its unbeatable location across from the new Chick-fil-A and Panera Bread, ample parking, and easy access to major roadways, this property is perfect for businesses looking to capitalize on high traffic and strong local growth. Don/t miss this incredible opportunity to bring your business vision to life! Schedule your tour today and explore the potential of this outstanding commercial property.