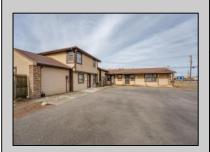

## COMMENTS

Exceptional commercial property in a prime location! Situated on a highly visible corner lot with over 36,000+- cars passing daily, this property offers approximately 3,500 sq. ft. of flexible space in the heart of Somers Point\'s General Business (GB) zone. The ground floor features an open layout that can be divided into separate offices, with two entrances, plus a rear retail/office space. The second floor includes additional office space and a full bathroom, ideal for various business needs. The GB zoning allows for a wide range of uses, including retail shops, professional offices, restaurants, beauty salons, health clubs, and more. With its unbeatable location across from the new Chick-fil-A and Panera Bread, ample parking, and easy access to major roadways, this property is perfect for businesses looking to capitalize on high traffic and strong local growth. Don/t miss this incredible opportunity to bring your business vision to life! Schedule your tour today and explore the potential of this outstanding commercial property.