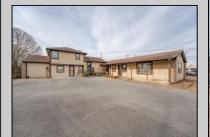

## COMMENTS

Exceptional commercial property in a prime location! Situated on a highly visible corner lot with over 36,000+- cars passing daily, this property offers approximately 3,500 sq. ft. of flexible space in the heart of Somers Point\'s General Business (GB) zone. The ground floor features an open layout that can be divided into separate offices, with two entrances, plus a rear retail/office space. The second floor includes additional office space and a full bathroom, ideal for various business needs. The GB zoning allows for a wide range of uses, including retail shops, professional offices, restaurants, beauty salons, health clubs, and more. With its unbeatable location across from the new Chick-fil-A and Panera Bread, ample parking, and easy access to major roadways, this property is perfect for businesses looking to capitalize on high traffic and strong local growth. Don/t miss this incredible opportunity to bring your business vision to life! Schedule your tour today and explore the potential of this outstanding commercial property.