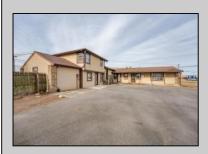

## COMMENTS

Exceptional commercial property in a prime location! Situated on a highly visible corner lot with over 36,000+- cars passing daily, this property offers approximately 3,500 sq. ft. of flexible space in the heart of Somers Point\'s General Business (GB) zone. The ground floor features an open layout that can be divided into separate offices, with two entrances, plus a rear retail/office space. The second floor includes additional office space and a full bathroom, ideal for various business needs. The GB zoning allows for a wide range of uses, including retail shops, professional offices, restaurants, beauty salons, health clubs, and more. With its unbeatable location across from the new Chick-fil-A and Panera Bread, ample parking, and easy access to major roadways, this property is perfect for businesses looking to capitalize on high traffic and strong local growth. Don/t miss this incredible opportunity to bring your business vision to life! Schedule your tour today and explore the potential of this outstanding commercial property.