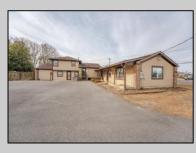

## COMMENTS

Exceptional commercial property in a prime location! Situated on a highly visible corner lot with over 36,000+- cars passing daily, this property offers approximately 3,500 sq. ft. of flexible space in the heart of Somers Point\'s General Business (GB) zone. The ground floor features an open layout that can be divided into separate offices, with two entrances, plus a rear retail/office space. The second floor includes additional office space and a full bathroom, ideal for various business needs. The GB zoning allows for a wide range of uses, including retail shops, professional offices, restaurants, beauty salons, health clubs, and more. With its unbeatable location across from the new Chick-fil-A and Panera Bread, ample parking, and easy access to major roadways, this property is perfect for businesses looking to capitalize on high traffic and strong local growth. Don/t miss this incredible opportunity to bring your business vision to life! Schedule your tour today and explore the potential of this outstanding commercial property.