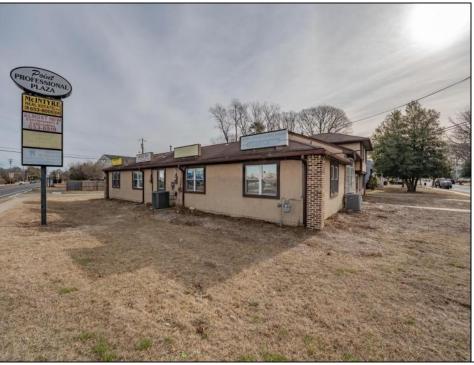

## COMMENTS

Exceptional commercial property in a prime location! Situated on a highly visible corner lot with over 36,000+- cars passing daily, this property offers approximately 3,500 sq. ft. of flexible space in the heart of Somers Point\'s General Business (GB) zone. The ground floor features an open layout that can be divided into separate offices, with two entrances, plus a rear retail/office space. The second floor includes additional office space and a full bathroom, ideal for various business needs. The GB zoning allows for a wide range of uses, including retail shops, professional offices, restaurants, beauty salons, health clubs, and more. With its unbeatable location across from the new Chick-fil-A and Panera Bread, ample parking, and easy access to major roadways, this property is perfect for businesses looking to capitalize on high traffic and strong local growth. Don/t miss this incredible opportunity to bring your business vision to life! Schedule your tour today and explore the potential of this outstanding commercial property.