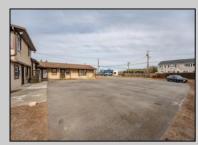

## COMMENTS

Exceptional commercial property in a prime location! Situated on a highly visible corner lot with over 36,000+- cars passing daily, this property offers approximately 3,500 sq. ft. of flexible space in the heart of Somers Point\'s General Business (GB) zone. The ground floor features an open layout that can be divided into separate offices, with two entrances, plus a rear retail/office space. The second floor includes additional office space and a full bathroom, ideal for various business needs. The GB zoning allows for a wide range of uses, including retail shops, professional offices, restaurants, beauty salons, health clubs, and more. With its unbeatable location across from the new Chick-fil-A and Panera Bread, ample parking, and easy access to major roadways, this property is perfect for businesses looking to capitalize on high traffic and strong local growth. Don/t miss this incredible opportunity to bring your business vision to life! Schedule your tour today and explore the potential of this outstanding commercial property.