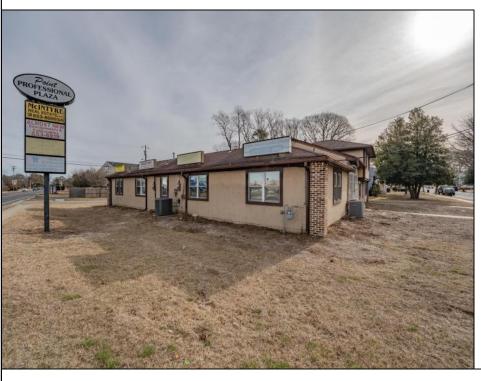

## **COMMENTS**

Exceptional commercial property in a prime location! Situated on a highly visible corner lot with over 36,000+- cars passing daily, this property offers approximately 3,500 sq. ft. of flexible space in the heart of Somers Point\'s General Business (GB) zone. The ground floor features an open layout that can be divided into separate offices, with two entrances, plus a rear retail/office space. The second floor includes additional office space and a full bathroom, ideal for various business needs. The GB zoning allows for a wide range of uses, including retail shops, professional offices, restaurants, beauty salons, health clubs, and more. With its unbeatable location across from the new Chick-fil-A and Panera Bread, ample parking, and easy access to major roadways, this property is perfect for businesses looking to capitalize on high traffic and strong local growth. Don\'t miss this incredible opportunity to bring your business vision to life! Schedule your tour today and explore the potential of this outstanding commercial property.