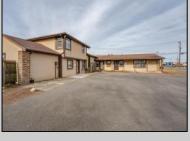

## **COMMENTS**

Exceptional commercial property in a prime location! Situated on a highly visible corner lot with over 36,000+- cars passing daily, this property offers approximately 3,500 sq. ft. of flexible space in the heart of Somers Point\'s General Business (GB) zone. The ground floor features an open layout that can be divided into separate offices, with two entrances, plus a rear retail/office space. The second floor includes additional office space and a full bathroom, ideal for various business needs. The GB zoning allows for a wide range of uses, including retail shops, professional offices, restaurants, beauty salons, health clubs, and more. With its unbeatable location across from the new Chick-fil-A and Panera Bread, ample parking, and easy access to major roadways, this property is perfect for businesses looking to capitalize on high traffic and strong local growth. Don\'t miss this incredible opportunity to bring your business vision to life! Schedule your tour today and explore the potential of this outstanding commercial property.