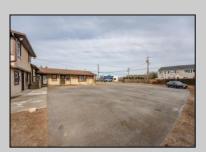

## **COMMENTS**

Exceptional commercial property in a prime location! Situated on a highly visible corner lot with over 36,000+- cars passing daily, this property offers approximately 3,500 sq. ft. of flexible space in the heart of Somers Point\'s General Business (GB) zone. The ground floor features an open layout that can be divided into separate offices, with two entrances, plus a rear retail/office space. The second floor includes additional office space and a full bathroom, ideal for various business needs. The GB zoning allows for a wide range of uses, including retail shops, professional offices, restaurants, beauty salons, health clubs, and more. With its unbeatable location across from the new Chick-fil-A and Panera Bread, ample parking, and easy access to major roadways, this property is perfect for businesses looking to capitalize on high traffic and strong local growth. Don\'t miss this incredible opportunity to bring your business vision to life! Schedule your tour today and explore the potential of this outstanding commercial property.