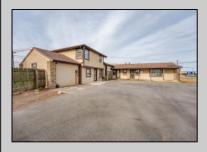

## **COMMENTS**

Exceptional commercial property in a prime location! Situated on a highly visible corner lot with over 36,000+- cars passing daily, this property offers approximately 3,500 sq. ft. of flexible space in the heart of Somers Point\'s General Business (GB) zone. The ground floor features an open layout that can be divided into separate offices, with two entrances, plus a rear retail/office space. The second floor includes additional office space and a full bathroom, ideal for various business needs. The GB zoning allows for a wide range of uses, including retail shops, professional offices, restaurants, beauty salons, health clubs, and more. With its unbeatable location across from the new Chick-fil-A and Panera Bread, ample parking, and easy access to major roadways, this property is perfect for businesses looking to capitalize on high traffic and strong local growth. Don\'t miss this incredible opportunity to bring your business vision to life! Schedule your tour today and explore the potential of this outstanding commercial property.