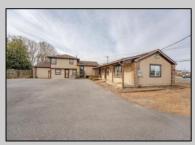

## **COMMENTS**

Exceptional commercial property in a prime location! Situated on a highly visible corner lot with over 36,000+- cars passing daily, this property offers approximately 3,500 sq. ft. of flexible space in the heart of Somers Point\'s General Business (GB) zone. The ground floor features an open layout that can be divided into separate offices, with two entrances, plus a rear retail/office space. The second floor includes additional office space and a full bathroom, ideal for various business needs. The GB zoning allows for a wide range of uses, including retail shops, professional offices, restaurants, beauty salons, health clubs, and more. With its unbeatable location across from the new Chick-fil-A and Panera Bread, ample parking, and easy access to major roadways, this property is perfect for businesses looking to capitalize on high traffic and strong local growth. Don\'t miss this incredible opportunity to bring your business vision to life! Schedule your tour today and explore the potential of this outstanding commercial property.