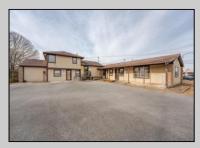

## **COMMENTS**

Exceptional commercial property in a prime location! Situated on a highly visible corner lot with over 36,000+- cars passing daily, this property offers approximately 3,500 sq. ft. of flexible space in the heart of Somers Point\'s General Business (GB) zone. The ground floor features an open layout that can be divided into separate offices, with two entrances, plus a rear retail/office space. The second floor includes additional office space and a full bathroom, ideal for various business needs. The GB zoning allows for a wide range of uses, including retail shops, professional offices, restaurants, beauty salons, health clubs, and more. With its unbeatable location across from the new Chick-fil-A and Panera Bread, ample parking, and easy access to major roadways, this property is perfect for businesses looking to capitalize on high traffic and strong local growth. Don\'t miss this incredible opportunity to bring your business vision to life! Schedule your tour today and explore the potential of this outstanding commercial property.