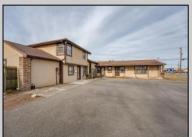

## **COMMENTS**

Exceptional commercial property in a prime location! Situated on a highly visible corner lot with over 36,000+- cars passing daily, this property offers approximately 3,500 sq. ft. of flexible space in the heart of Somers Point\'s General Business (GB) zone. The ground floor features an open layout that can be divided into separate offices, with two entrances, plus a rear retail/office space. The second floor includes additional office space and a full bathroom, ideal for various business needs. The GB zoning allows for a wide range of uses, including retail shops, professional offices, restaurants, beauty salons, health clubs, and more. With its unbeatable location across from the new Chick-fil-A and Panera Bread, ample parking, and easy access to major roadways, this property is perfect for businesses looking to capitalize on high traffic and strong local growth. Don\'t miss this incredible opportunity to bring your business vision to life! Schedule your tour today and explore the potential of this outstanding commercial property.