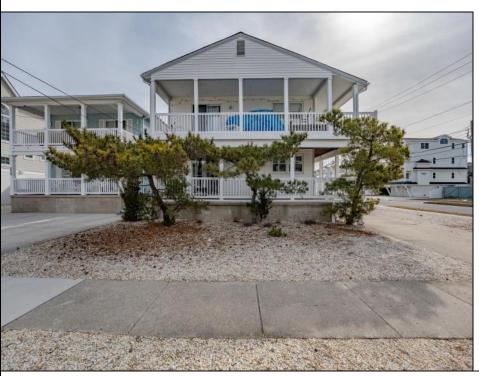

## **COMMENTS**

Finally, a 1st floor condo without all the steps of a townhome. A rarity in this wonderful seashore retreat we call Sea Isle. Adorable and affordable describes this spacious (3 bedroom 1.5 bathroom) 1st floor condo that works for all generations and ages. This beautifully updated first-floor corner condo is just a few short blocks from the beach and offers the perfect blend of comfort and convenience. Featuring a bright and open layout, this nicely furnished condo boasts a stunning wraparound porch, gorgeous kitchen with Corian countertops and stainless steel appliances. There are upgrade finishes including Oak hardwood, quality engineered vinyl, tile flooring throughout, and a gas fireplace. Outside, enjoy multiple off-street parking spots, a private storage unit, an outdoor shower, and a huge lot with plenty of yard space—a true rarity in this location! All this, just a short stroll to the beach, shops, and dining. Don't miss this incredible opportunity—schedule your showing today!