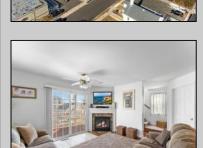

## **COMMENTS**

Come check out this Beautiful West Wildwood Home, just a block from the Bay. The moment you drive up you will see the pride of ownership. 1st level features a straight through 2 Car Garage with Plenty of Storage. Head up to the next level and you will love the Open Layout with the Full Kitchen with plenty of space for those Gourmet Chefs who love to cook at home. The Kitchen flows right into your Dining Area. The Family Room has tons of Natural Light, a Cozy Fireplace and leads out to your Deck with Spectacular Water Views. There is a Primary Bedroom with Walk in Closet and Full Bathroom, and a Half Bath to finish off this level. Head upstairs and you will find 3 More Bedrooms with Ample Closets, 2 Full Bathrooms and Laundry, along with 2 More Decks to take in the Great Views. This Home is in Great Condition, you can Move right in, Furniture is also Negotiable. Other Great Features: Central Air, Tons of Storage rooms, 3 Decks, Bay Views, Oversized Garage and the Main Living area is raised. Great Location, close to Everything Wildwood has to Offer, from Beaches to Boardwalk, Restaurants to Bars and Plenty of Shopping ... Come see your next Shore Home !!!