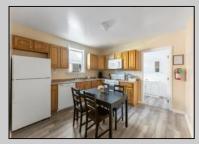

| PROPERTY DETAILS                 |                                            |                                                                                        |                                                     |
|----------------------------------|--------------------------------------------|----------------------------------------------------------------------------------------|-----------------------------------------------------|
| UnitFeatures<br>Laminate Fooring | ParkingGarage<br>1 Car<br>Assigned Parking | OtherRooms<br>Living Room<br>Kitchen<br>Eat In Kitchen<br>Dining Area<br>Storage Space | AppliancesIncluded<br>Range<br>Oven<br>Refrigerator |
| AlsoIncluded<br>Furniture        | Heating<br>Electric<br>Baseboard           | Cooling<br>Wall Air Conditioning                                                       | HotWater<br>Electric                                |
| Water<br>City                    | Sewer<br>City                              |                                                                                        |                                                     |