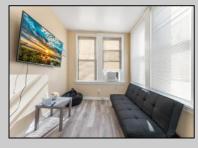

| PROPERTY DETAILS                 |                                            |                                                                                        |                                                     |
|----------------------------------|--------------------------------------------|----------------------------------------------------------------------------------------|-----------------------------------------------------|
| UnitFeatures<br>Laminate Fooring | ParkingGarage<br>1 Car<br>Assigned Parking | OtherRooms<br>Living Room<br>Kitchen<br>Eat In Kitchen<br>Dining Area<br>Storage Space | AppliancesIncluded<br>Range<br>Oven<br>Refrigerator |
| AlsoIncluded<br>Furniture        | Heating<br>Electric<br>Baseboard           | Cooling<br>Wall Air Conditioning                                                       | HotWater<br>Electric                                |
| Water<br>City                    | Sewer<br>City                              |                                                                                        |                                                     |