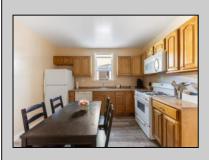

| PROPERTY DETAILS                 |                                            |                                                                                        |                                                     |
|----------------------------------|--------------------------------------------|----------------------------------------------------------------------------------------|-----------------------------------------------------|
| UnitFeatures<br>Laminate Fooring | ParkingGarage<br>1 Car<br>Assigned Parking | OtherRooms<br>Living Room<br>Kitchen<br>Eat In Kitchen<br>Dining Area<br>Storage Space | AppliancesIncluded<br>Range<br>Oven<br>Refrigerator |
| AlsoIncluded<br>Furniture        | Heating<br>Electric<br>Baseboard           | Cooling<br>Wall Air Conditioning                                                       | HotWater<br>Electric                                |
| Water<br>City                    | Sewer<br>City                              |                                                                                        |                                                     |