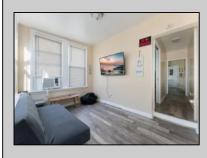

| PROPERTY DETAILS                 |                                            |                                                                                        |                                                     |
|----------------------------------|--------------------------------------------|----------------------------------------------------------------------------------------|-----------------------------------------------------|
| UnitFeatures<br>Laminate Fooring | ParkingGarage<br>1 Car<br>Assigned Parking | OtherRooms<br>Living Room<br>Kitchen<br>Eat In Kitchen<br>Dining Area<br>Storage Space | AppliancesIncluded<br>Range<br>Oven<br>Refrigerator |
| AlsoIncluded<br>Furniture        | Heating<br>Electric<br>Baseboard           | Cooling<br>Wall Air Conditioning                                                       | HotWater<br>Electric                                |
| Water<br>City                    | Sewer<br>City                              |                                                                                        |                                                     |