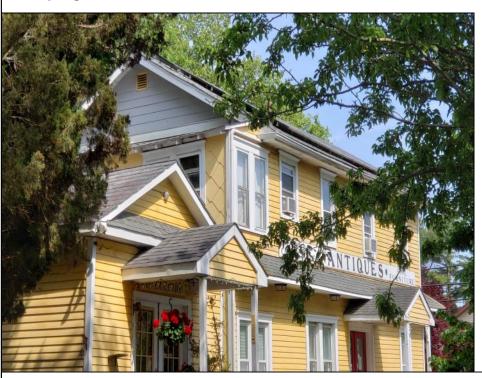

## **COMMENTS**

Unique Opportunity near Historic Cold Spring Village, just minutes outside of Cape May. An attractive 2 story building with a very flexible local approval to be used as a commercial building on both levels, or just on the first floor with a residence above. Currently the long time home of TreeHouse Antiques, this very cool building at 742 Seashore Road was reportedly built circa 1904 for a doctor, who lived on the second floor and had offices on the first floor. Over the years it has been a carriage house, day care center, pottery studio and, now for the past twenty five years, an antique store. The gardens, with a pond, have been used as a garden shop extension to the antique store. Over the course of the building's history, the second floor has often been used as a residence. There is a separate entrance to the second floor with a large sun deck, as well as an interior staircase. Presently, the entire space on both floors is being used for commercial purposes. Attached in Associated Docs is a copy of the local approval for this flexible use. Situated in a very visible location on Seashore Road (at the intersection with Cox Lane) close to Historic Cold Spring Village. The close to a half acre property contains a very large stone parking lot along with a large sign for the business. A lot of beautiful, mature landscaping enhances the appearance of this impressive, well maintained building. TreeHouse Antiques is still operating in the property. Please make an appointment to see this unique and flexible listing.