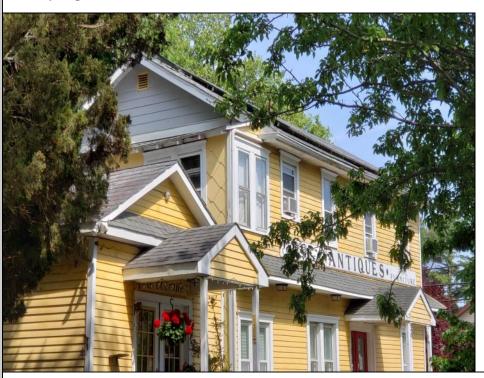

## **COMMENTS**

Unique Opportunity near Historic Cold Spring Village, just minutes outside of Cape May. An attractive 2 story building with a very flexible local approval to be used as a commercial building on both levels, or just on the first floor with a residence above. Currently the long time home of TreeHouse Antiques, this very cool building at 742 Seashore Road was reportedly built circa 1904 for a doctor, who lived on the second floor and had offices on the first floor. Over the years it has been a carriage house, day care center, pottery studio and, now for the past twenty five years, an antique store. The gardens, with a pond, have been used as a garden shop extension to the antique store. Over the course of the building's history, the second floor has often been used as a residence. There is a separate entrance to the second floor with a large sun deck, as well as an interior staircase. Presently, the entire space on both floors is being used for commercial purposes. Attached in Associated Docs is a copy of the local approval for this flexible use. Situated in a very visible location on Seashore Road (at the intersection with Cox Lane) close to Historic Cold Spring Village. The close to a half acre property contains a very large stone parking lot along with a large sign for the business. A lot of beautiful, mature landscaping enhances the appearance of this impressive, well maintained building. TreeHouse Antiques is still operating in the property. Please make an appointment to see this unique and flexible listing.