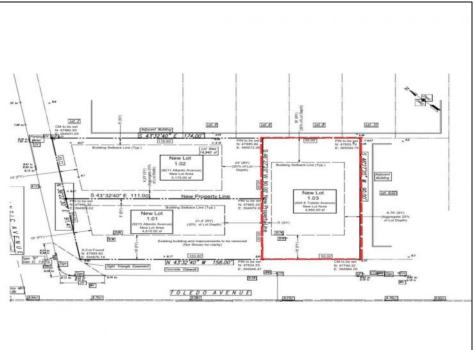

## COMMENTS

Premier Beach Block opportunity in the desirable \"South End\" of Wildwood Crest! Currently the Ala Kai II Motel, this property can accommodate 3 single family homes each sitting on larger sized lots, pending a subdivision approval. Proposed lot size of this lot will be (lot 1.03) 55x90. This beach block property will have tremendous water views, be a short stroll to the beach entrance, and room for a pool + cabana. The possibilities are endless! Sale is contingent on subdivision approvals, and property will be cleared after Labor Day.