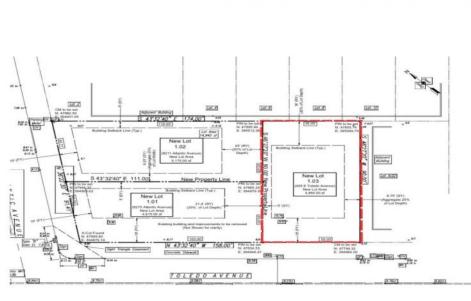

## **COMMENTS**

Premier Beach Block opportunity in the desirable \"South End\" of Wildwood Crest! Currently the Ala Kai II Motel, this property can accommodate 3 single family homes each sitting on larger sized lots, pending a subdivision approval. Proposed lot size of this lot will be (lot 1.03) 55x90. This beach block property will have tremendous water views, be a short stroll to the beach entrance, and room for a pool + cabana. The possibilities are endless! Sale is contingent on subdivision approvals, and property will be cleared after Labor Day.