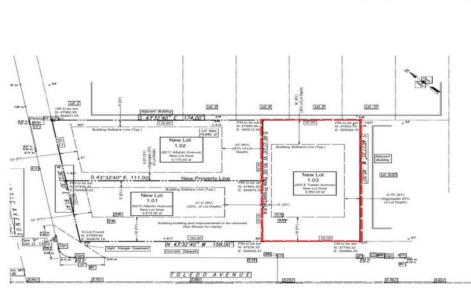

## **COMMENTS**

Premier Beach Block opportunity in the desirable \"South End\" of Wildwood Crest! Currently the Ala Kai II Motel, this property can accommodate 3 single family homes each sitting on larger sized lots, pending a subdivision approval. Proposed lot size of this lot will be (lot 1.03) 55x90. This beach block property will have tremendous water views, be a short stroll to the beach entrance, and room for a pool + cabana. The possibilities are endless! Sale is contingent on subdivision approvals, and property will be cleared after Labor Day.