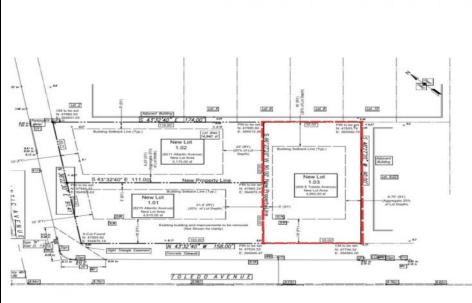

## **COMMENTS**

Premier Beach Block opportunity in the desirable \"South End\" of Wildwood Crest! Currently the Ala Kai II Motel, this property can accommodate 3 single family homes each sitting on larger sized lots, pending a subdivision approval. Proposed lot size of this lot will be (lot 1.03) 55x90. This beach block property will have tremendous water views, be a short stroll to the beach entrance, and room for a pool + cabana. The possibilities are endless! Sale is contingent on subdivision approvals, and property will be cleared after Labor Day.