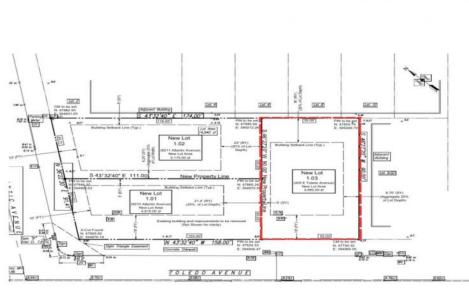

## **COMMENTS**

Premier Beach Block opportunity in the desirable \"South End\" of Wildwood Crest! Currently the Ala Kai II Motel, this property can accommodate 3 single family homes each sitting on larger sized lots, pending a subdivision approval. Proposed lot size of this lot will be (lot 1.03) 55x90. This beach block property will have tremendous water views, be a short stroll to the beach entrance, and room for a pool + cabana. The possibilities are endless! Sale is contingent on subdivision approvals, and property will be cleared after Labor Day.