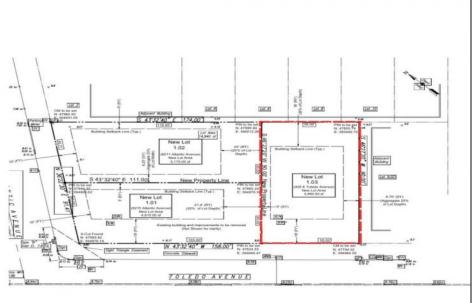

## **COMMENTS**

Premier Beach Block opportunity in the desirable \"South End\" of Wildwood Crest! Currently the Ala Kai II Motel, this property can accommodate 3 single family homes each sitting on larger sized lots, pending a subdivision approval. Proposed lot size of this lot will be (lot 1.03) 55x90. This beach block property will have tremendous water views, be a short stroll to the beach entrance, and room for a pool + cabana. The possibilities are endless! Sale is contingent on subdivision approvals, and property will be cleared after Labor Day.