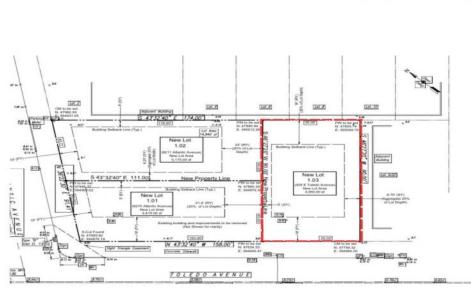

## **COMMENTS**

Premier Beach Block opportunity in the desirable \"South End\" of Wildwood Crest! Currently the Ala Kai II Motel, this property can accommodate 3 single family homes each sitting on larger sized lots, pending a subdivision approval. Proposed lot size of this lot will be (lot 1.03) 55x90. This beach block property will have tremendous water views, be a short stroll to the beach entrance, and room for a pool + cabana. The possibilities are endless! Sale is contingent on subdivision approvals, and property will be cleared after Labor Day.