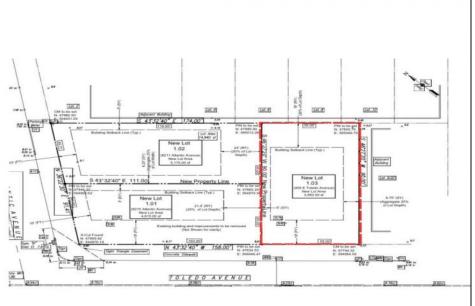

## **COMMENTS**

Premier Beach Block opportunity in the desirable \"South End\" of Wildwood Crest! Currently the Ala Kai II Motel, this property can accommodate 3 single family homes each sitting on larger sized lots, pending a subdivision approval. Proposed lot size of this lot will be (lot 1.03) 55x90. This beach block property will have tremendous water views, be a short stroll to the beach entrance, and room for a pool + cabana. The possibilities are endless! Sale is contingent on subdivision approvals, and property will be cleared after Labor Day.