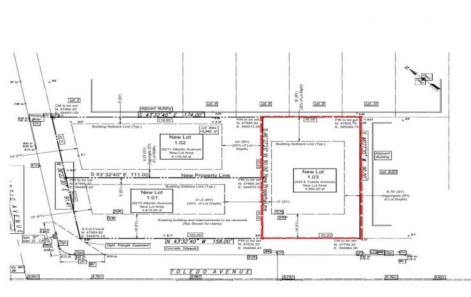

## **COMMENTS**

Premier Beach Block opportunity in the desirable \"South End\" of Wildwood Crest! Currently the Ala Kai II Motel, this property can accommodate 3 single family homes each sitting on larger sized lots, pending a subdivision approval. Proposed lot size of this lot will be (lot 1.03) 55x90. This beach block property will have tremendous water views, be a short stroll to the beach entrance, and room for a pool + cabana. The possibilities are endless! Sale is contingent on subdivision approvals, and property will be cleared after Labor Day.