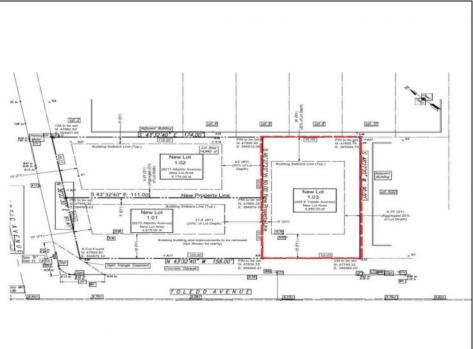

## COMMENTS

Premier Beach Block opportunity in the desirable \"South End\" of Wildwood Crest! Currently the Ala Kai II Motel, this property can accommodate 3 single family homes each sitting on larger sized lots, pending a subdivision approval. Proposed lot size of this lot will be (lot 1.03) 55x90. This beach block property will have tremendous water views, be a short stroll to the beach entrance, and room for a pool + cabana. The possibilities are endless! Sale is contingent on subdivision approvals, and property will be cleared after Labor Day.