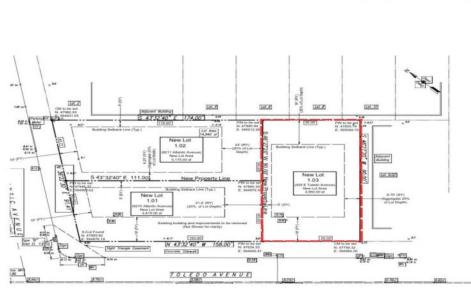

## **COMMENTS**

Premier Beach Block opportunity in the desirable \"South End\" of Wildwood Crest! Currently the Ala Kai II Motel, this property can accommodate 3 single family homes each sitting on larger sized lots, pending a subdivision approval. Proposed lot size of this lot will be (lot 1.03) 55x90. This beach block property will have tremendous water views, be a short stroll to the beach entrance, and room for a pool + cabana. The possibilities are endless! Sale is contingent on subdivision approvals, and property will be cleared after Labor Day.