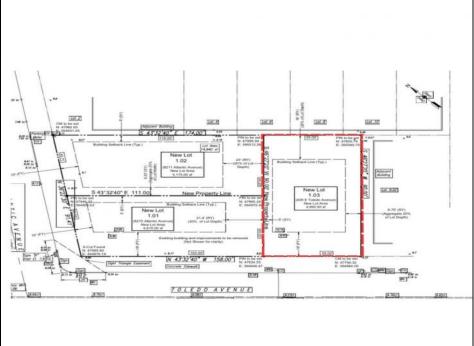

## COMMENTS

Premier Beach Block opportunity in the desirable \"South End\" of Wildwood Crest! Currently the Ala Kai II Motel, this property can accommodate 3 single family homes each sitting on larger sized lots, pending a subdivision approval. Proposed lot size of this lot will be (lot 1.03) 55x90. This beach block property will have tremendous water views, be a short stroll to the beach entrance, and room for a pool + cabana. The possibilities are endless! Sale is contingent on subdivision approvals, and property will be cleared after Labor Day.