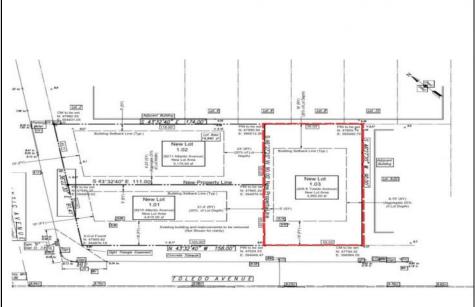

## **COMMENTS**

Premier Beach Block opportunity in the desirable \"South End\" of Wildwood Crest! Currently the Ala Kai II Motel, this property can accommodate 3 single family homes each sitting on larger sized lots, pending a subdivision approval. Proposed lot size of this lot will be (lot 1.03) 55x90. This beach block property will have tremendous water views, be a short stroll to the beach entrance, and room for a pool + cabana. The possibilities are endless! Sale is contingent on subdivision approvals, and property will be cleared after Labor Day.