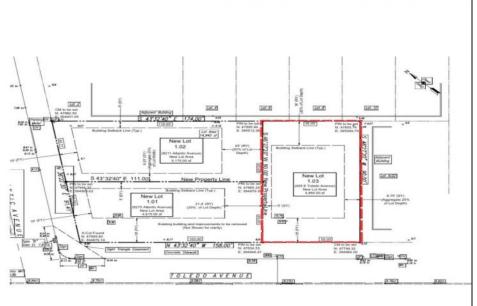

## **COMMENTS**

Premier Beach Block opportunity in the desirable \"South End\" of Wildwood Crest! Currently the Ala Kai II Motel, this property can accommodate 3 single family homes each sitting on larger sized lots, pending a subdivision approval. Proposed lot size of this lot will be (lot 1.03) 55x90. This beach block property will have tremendous water views, be a short stroll to the beach entrance, and room for a pool + cabana. The possibilities are endless! Sale is contingent on subdivision approvals, and property will be cleared after Labor Day.