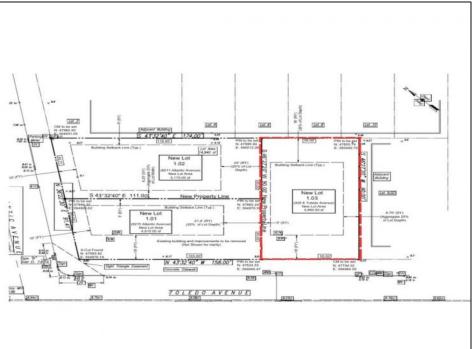

## COMMENTS

Premier Beach Block opportunity in the desirable \"South End\" of Wildwood Crest! Currently the Ala Kai II Motel, this property can accommodate 3 single family homes each sitting on larger sized lots, pending a subdivision approval. Proposed lot size of this lot will be (lot 1.03) 55x90. This beach block property will have tremendous water views, be a short stroll to the beach entrance, and room for a pool + cabana. The possibilities are endless! Sale is contingent on subdivision approvals, and property will be cleared after Labor Day.