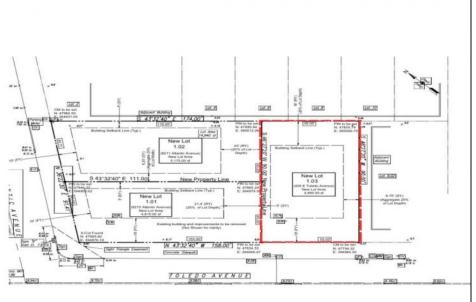

## **COMMENTS**

Premier Beach Block opportunity in the desirable \"South End\" of Wildwood Crest! Currently the Ala Kai II Motel, this property can accommodate 3 single family homes each sitting on larger sized lots, pending a subdivision approval. Proposed lot size of this lot will be (lot 1.03) 55x90. This beach block property will have tremendous water views, be a short stroll to the beach entrance, and room for a pool + cabana. The possibilities are endless! Sale is contingent on subdivision approvals, and property will be cleared after Labor Day.