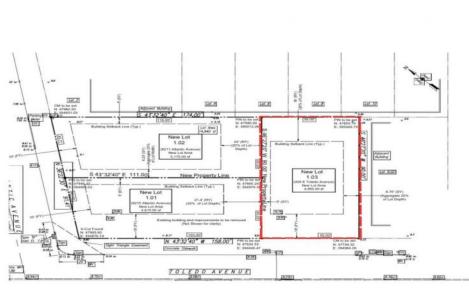

## **COMMENTS**

Premier Beach Block opportunity in the desirable \"South End\" of Wildwood Crest! Currently the Ala Kai II Motel, this property can accommodate 3 single family homes each sitting on larger sized lots, pending a subdivision approval. Proposed lot size of this lot will be (lot 1.03) 55x90. This beach block property will have tremendous water views, be a short stroll to the beach entrance, and room for a pool + cabana. The possibilities are endless! Sale is contingent on subdivision approvals, and property will be cleared after Labor Day.